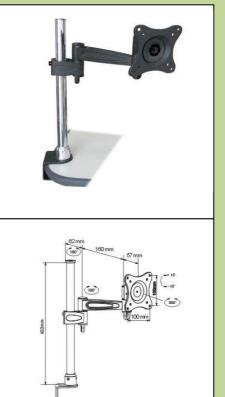

## Model name: LCD-B12

The LCD-B12 is a VESA desk bracket mount for LED/LCD Screens up to 24" (61 cm)

General Information:

The SUNNE desk bracket mount LCD-B12 is suitable for screens from 10" to 24". The easy mounting design makes it a pleasure to fix the screen.

Specifications:

| Screen size      | 10" – 24"                     |
|------------------|-------------------------------|
| Tilt/Swivel      | Tilt: -15°~15°, Swivel: 180°  |
| MAX weight       | 15 kg                         |
| Material         | Aluminium                     |
| Profile:         | height adjustable up to 400mm |
| Min VESA         | 75X75                         |
| Max VESA         | 100x100                       |
| Color            | Black/Silver                  |
| Cable management | yes                           |
| EAN Code         | 5099091009417                 |