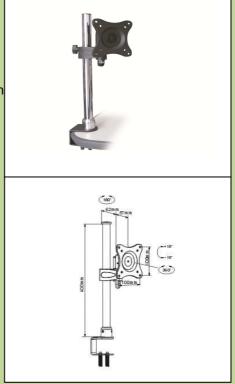

## Model name: LCD-B11

The LCD-B11 is a VESA desk bracket mount for LED/LCD Screens up to 24" (61 cm)

## General Information:

The SUNNE desk bracket mount LCD-B11 is suitable for screens from 10" to 24". The easy mounting design makes it a pleasure to fix the screen.

## Specifications:

Screen size 10" – 24"

Tilt/Swivel Tilt: -15°~15°, Swivel: 180°

MAX weight 15 kg Material Aluminium

Profile: height adjustable up to 400mm

Min VESA 75X75

Max VESA 100x100

Color Black/Silver