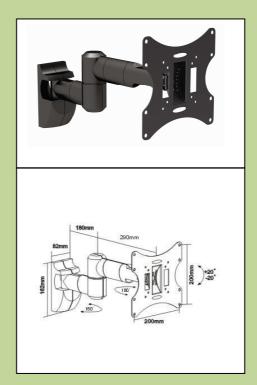

## Model name: LCD-A503K

The LCD-A503K is a VESA wall mount for LED/LCD Screens up to 37" (94cm)

**General Information:** 

The SUNNE TV wall LCD-A503K is suitable for screens from 17" to 37". The easy mounting design makes it a pleasure to fix the screen.

Specifications:

Screen size TV to wall MAX weight Material Min VESA Max VESA Tilt Swivel Color EAN Code 17" - 37" 100-470mm 30 kg Steel 75X75 200x200 -20° - +20° 180° Black/Silver 5099091008281

Sunne GmbH Lübecker Strasse 1 22087 Hamburg Phone: +494030392494 FAX: +494030392429 email: <u>info@sunne-av.com</u> www.sunne-av.com