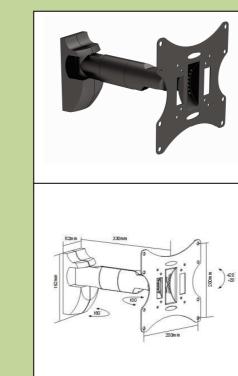

## Model name: LCD-A502K

The LCD-A502K is a VESA wall mount for LED/LCD Screens up to 37" (94cm)

General Information:

The SUNNE TV wall LCD-A502K is suitable for screens from 17" to 37". The easy mounting design makes it a pleasure to fix the screen.

Specifications:

17" - 37" Screen size TV to wall 100,0-330,0mm MAX weight 30 kg Material Steel Min VESA 75X75 Max VESA 200x200 Tilt -20° - +20° Swivel 180° Color Black/Silver EAN Code 5099091008274

Sunne GmbH Lübecker Strasse 1 22087 Hamburg Phone: +494030392494 FAX: +494030392429 email: <u>info@sunne-av.com</u> www.sunne-av.com