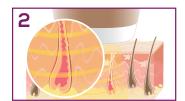

### MODE OF ACTION

Melanin in the hair absorbs the light (IPL)

The warmth generated deactivates the hair follicle

The hair falls out and does not continue to grow