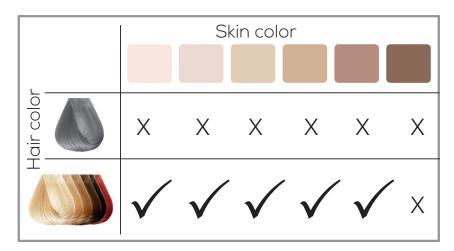

Integrated UV filter to protect the skin

Cannot be used on dark skin

May be ineffective on white or light-coloured hair

Incl. Li ion battery 7.4 V~; 2500 mAh

Product measurements (LxWxH): 200 x 175 x 65 mm

# HAIR AND SKIN COLOUR CHART