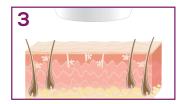

### MODE OF ACTION

Melanin in the hair absorbs the light (IPL)

The warmth generated deactivates the hair follicle

The hair falls out and does not continue to grow