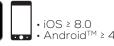

rated UV filter to protect the skin

Cannot be used on dark skin

May be ineffective on white or light-coloured hair



Incl. Li ion battery 7.4 V~; 2500 mAh

Product measurements (LxWxH): 200 x 175 x 65 mm

Product weight: approx. 480 g

5 year guarantee

Sales unit: 2 / Shipping carton: -

EAN no.: 4211125 57513 7

Item no.: 575.13



817 Subject to errors and cho

<sup>\*</sup> Dermatological study, 20 women, Institut proDERM Hamburg, study no. 14.0309-11

at minimum power level for arms, legs, face, armpits and the bikini line





**german** engineering

### MODE OF ACTION



Melanin in the hair absorbs the light (IPL)



The warmth generated deactivates the hair follicle



The hair falls out and does not continue to grow

# HAIR AND SKIN COLOUR CHART





# **APPLICATION**













List of supported devices