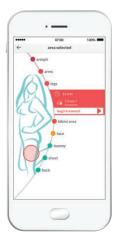

### IPL VELVET SKIN PRO Long-lasting hair removal

Free "beurer MyIPL" app guides through the treatment

and creates an individual treatment plan -

for a professional IPL treatment at home

Up to 300.000 light pulses