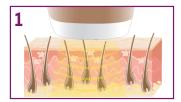

### MODE OF ACTION

Melanin in the hair absorbs the light (IPL)

The warmth generated deactivates the hair follicle

The hair falls out and does not continue to grow