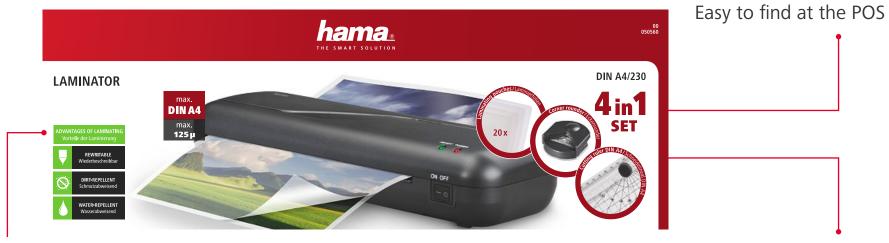

#### **Perfectly equipped:**

With ruler and corner rounder for that finishing touch

LAMINATOR BASIC 4-IN-1 SET DIN A4/230

0050560 | RRP: € 29.99

#### **Advantages of hot lamination**

- Heat kills germs
- Resilient lamination for long-term protection
- Eco-friendly since documents last longer and no chemical adhesive is needed
- → Perfect for posters hung outdoors or presentation documents that pass through many hands

#### **Advantages of cold lamination**

- · Quick results, without any heating-up time
- No cooling time for the device and laminated documents
- Non-permanent sealing
- → Perfect for documents that are to remain in their original condition and unlaminated again afterwards