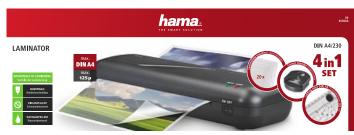

## THE LAMINATOR IN A SET

3-4 min. heat-up time:

Additional heat protection:

For less waiting

Prevents the devices from overheating

With unlocking button:

Quickly correct any problems during the lamination process

For DIN A4 formats:

No trimming required

230 mm/min Laminating speed:

For fast results

**Includes films:** 

No additional costs

#### **Perfectly equipped:**

With ruler and corner rounder for that finishing touch

LAMINATOR BASIC 4-IN-1 SET DIN A4/230

0050560 | RRP: € 29.99