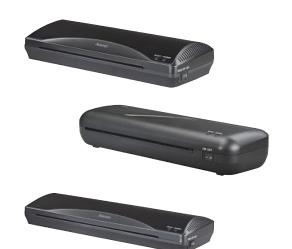

#### **NEW RANGE**

Three models - Three price classes Something for everyone

## **OUR PRODUCTS AT A GLANCE**

|   |                       | (A.2)                             | Annual Top of the second secon | Annu                         |
|---|-----------------------|-----------------------------------|--------------------------------------------------------------------------------------------------------------------------------------------------------------------------------------------------------------------------------------------------------------------------------------------------------------------------------------------------------------------------------------------------------------------------------------------------------------------------------------------------------------------------------------------------------------------------------------------------------------------------------------------------------------------------------------------------------------------------------------------------------------------------------------------------------------------------------------------------------------------------------------------------------------------------------------------------------------------------------------------------------------------------------------------------------------------------------------------------------------------------------------------------------------------------------------------------------------------------------------------------------------------------------------------------------------------------------------------------------------------------------------------------------------------------------------------------------------------------------------------------------------------------------------------------------------------------------------------------------------------------------------------------------------------------------------------------------------------------------------------------------------------------------------------------------------------------------------------------------------------------------------------------------------------------------------------------------------------------------------------------------------------------------------------------------------------------------------------------------------------------------|------------------------------|
|   | The laminator         | in a set                          | for every occasion                                                                                                                                                                                                                                                                                                                                                                                                                                                                                                                                                                                                                                                                                                                                                                                                                                                                                                                                                                                                                                                                                                                                                                                                                                                                                                                                                                                                                                                                                                                                                                                                                                                                                                                                                                                                                                                                                                                                                                                                                                                                                                             | for large formats            |
| _ |                       | Includes ruler and corner rounder | Faster results with hot and cold lamination                                                                                                                                                                                                                                                                                                                                                                                                                                                                                                                                                                                                                                                                                                                                                                                                                                                                                                                                                                                                                                                                                                                                                                                                                                                                                                                                                                                                                                                                                                                                                                                                                                                                                                                                                                                                                                                                                                                                                                                                                                                                                    | Also suitable for A3 formats |
|   | Heat-up time          | 3-4 minutes                       | 3-4 minutes                                                                                                                                                                                                                                                                                                                                                                                                                                                                                                                                                                                                                                                                                                                                                                                                                                                                                                                                                                                                                                                                                                                                                                                                                                                                                                                                                                                                                                                                                                                                                                                                                                                                                                                                                                                                                                                                                                                                                                                                                                                                                                                    | 3-4 minutes                  |
| 1 | Laminating speed      | 230 mm/min                        | 250 mm/min                                                                                                                                                                                                                                                                                                                                                                                                                                                                                                                                                                                                                                                                                                                                                                                                                                                                                                                                                                                                                                                                                                                                                                                                                                                                                                                                                                                                                                                                                                                                                                                                                                                                                                                                                                                                                                                                                                                                                                                                                                                                                                                     | 250 mm/min                   |
|   | Hot / cold lamination |                                   |                                                                                                                                                                                                                                                                                                                                                                                                                                                                                                                                                                                                                                                                                                                                                                                                                                                                                                                                                                                                                                                                                                                                                                                                                                                                                                                                                                                                                                                                                                                                                                                                                                                                                                                                                                                                                                                                                                                                                                                                                                                                                                                                |                              |
| - | Article number        | 0050560                           | 0050561                                                                                                                                                                                                                                                                                                                                                                                                                                                                                                                                                                                                                                                                                                                                                                                                                                                                                                                                                                                                                                                                                                                                                                                                                                                                                                                                                                                                                                                                                                                                                                                                                                                                                                                                                                                                                                                                                                                                                                                                                                                                                                                        | 0050562                      |