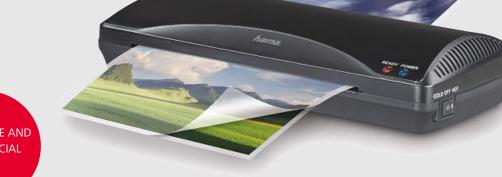

### **HOT AND COLD LAMINATION**

#### **Advantages of hot lamination**

- Heat kills germs
- Resilient lamination for long-term protection
- Eco-friendly since documents last longer and no chemical adhesive is needed
- → Perfect for posters hung outdoors or presentation documents that pass through many hands

#### **Advantages of cold lamination**

- · Quick results, without any heating-up time
- No cooling time for the device and laminated documents
- Non-permanent sealing
- → Perfect for documents that are to remain in their original condition and unlaminated again afterwards

**→** Hot or cold laminators can the better choice, depending on the customer's requirements We have laminators that can do both!