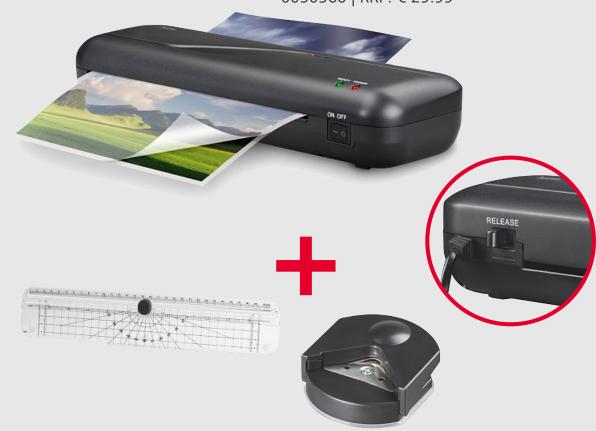

## THE LAMINATOR IN A SET

3-4 min. heat-up time:

Additional heat protection:

For less waiting

Prevents the devices from overheating

With unlocking button:

Quickly correct any problems during the lamination process

For DIN A4 formats:

No trimming required

230 mm/min Laminating speed:

For fast results

**Includes films:** 

No additional costs

#### **Perfectly equipped:**

With ruler and corner rounder for that finishing touch

LAMINATOR BASIC 4-IN-1 SET DIN A4/230

0050560 | RRP: € 29.99