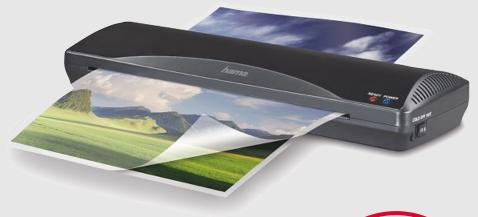

## THE LAMINATOR IN A SET

3-4 min. heat-up time:

Additional heat protection:

For less waiting

Prevents the devices from overheating

With unlocking button:

Quickly correct any problems during the lamination process

For DIN A4 formats:

No trimming required

230 mm/min Laminating speed:

For fast results

**Includes films:** 

No additional costs

#### **Perfectly equipped:**

With ruler and corner rounder for that finishing touch

LAMINATOR BASIC 4-IN-1 SET DIN A4/230

0050560 | RRP: € 29.99