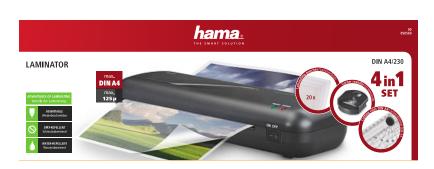

## THE LAMINATOR IN A SET

3-4 min. heat-up time:

Additional heat protection:

For less waiting

Prevents the devices from overheating

With unlocking button:

Quickly correct any problems during the lamination process

For DIN A4 formats:

No trimming required

230 mm/min Laminating speed:

For fast results

**Includes films:** 

No additional costs

#### **Perfectly equipped:**

With ruler and corner rounder for that finishing touch

LAMINATOR BASIC 4-IN-1 SET DIN A4/230

0050560 | RRP: € 29.99