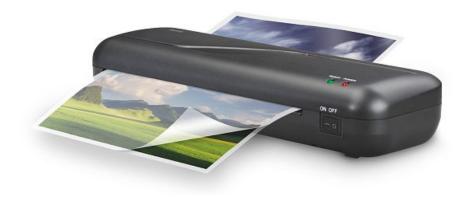

### **HOT AND COLD LAMINATION**

#### **Advantages of hot lamination**

- Heat kills germs
- Resilient lamination for long-term protection
- Eco-friendly since documents last longer and no chemical adhesive is needed
- → Perfect for posters hung outdoors or presentation documents that pass through many hands

#### **Advantages of cold lamination**

- · Quick results, without any heating-up time
- No cooling time for the device and laminated documents
- Non-permanent sealing
- → Perfect for documents that are to remain in their original condition and unlaminated again afterwards