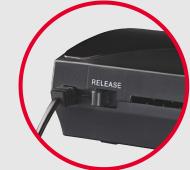

## THE LAMINATOR IN A SET

3-4 min. heat-up time:

Additional heat protection:

For less waiting

Prevents the devices from overheating

With unlocking button:

Quickly correct any problems during the lamination process

## THE LAMINATOR FOR EVERY REQUIREMENT

3-4 min. heat-up time:

**Additional heat protection:** 

For less waiting

Prevents the devices from overheating

With unlocking button:

For DIN A4 formats:

Quickly correct any problems during the lamination process No trimming required

### THE LAMINATOR FOR LARGE FORMATS

3-4 min. heat-up time:

Additional heat protection:

For less waiting

Prevents the devices from overheating

With unlocking button:

**Includes films:** 

Quickly correct any problems during the lamination process