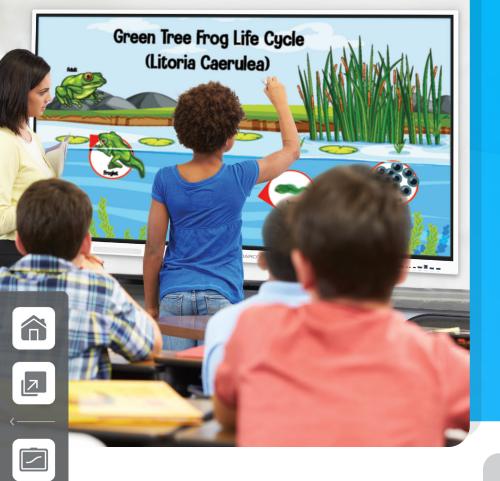

#### **Easy Annotation**

Packed with useful features, the Note application brings a powerful solution for interactive meetings and classes.

Object Recognition - handwriting, object, and shape recognition.

Collaboration in different colors

Add pictures to Note, from a USB flash disk to browser simple drag and drop.