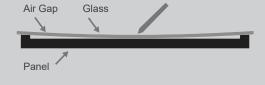

## Next Generation Writing Experience

Advanced IR touch technology enables responsive touch. A 1 mm air gap between panel and glass, and 1,5 mm touch accuracy ensures a natural, fluid writing experience. Write with different colors simultaneously, erase with your palm. Collaborate easily without limitations.