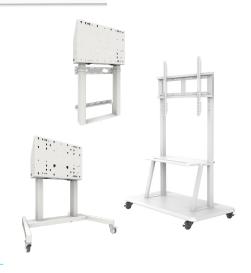

# **Optional** Accessories

#### **Stands**

Bottom view

TRIUMPH BOARD Interactive Flat Panel includes a fixed wall mount. For your meeting room or classroom you can also choose from wild range of optional stands and lift systems: