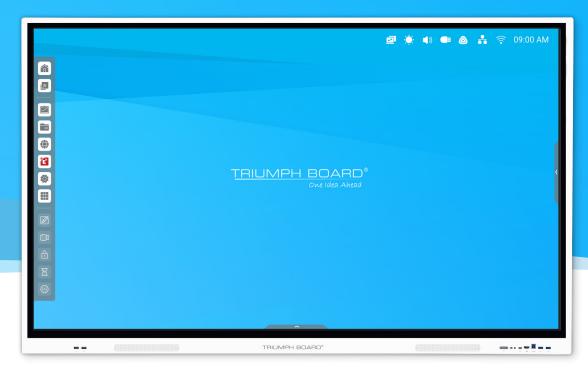

#### **QUICK UNIFIED TOOLBAR**

The Interactive Flat Panel's new interface makes navigation simple, with the functions most used conveniently located in a single hub. The toolbar can be set up with the most frequently used apps and 3 tools of your choice.

#### **ANDROID 8.0**

E

An industry-leading chipset solution with Android 8.0 brings great performance of the computing power and reliability. Seamlessly open multiple applications on the screen and multitask without hassle.