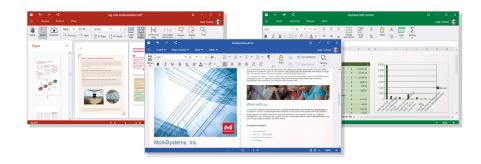

#### All-in-one Office Application

With OfficeSuite you can easily create and edit any office document on your IFP unit. Share, annotate, collaborate, digitally sign and do much more, including PDF files.