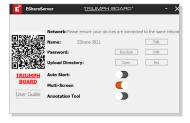

#### **Wireless Content Sharing Software**

Share your screen more effectively and conveniently in the meeting room or classroom, cable free. EShare allows smooth streaming of audio & video files, mirroring of content from your favorite device to the Interactive Flat Panel and much more.