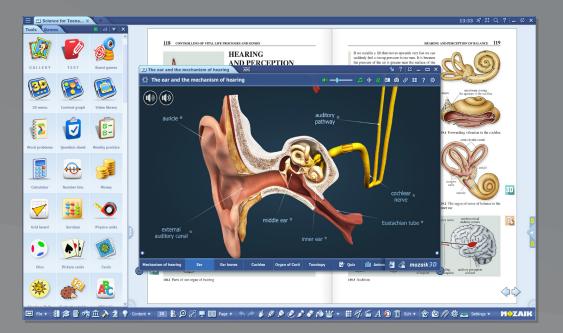

### mozaBook Classroom

Educational Content Software - 1 (one) year free subscription

The mozaBook Classroom software includes spectacular interactive content, built-in skill-developing, illustrative and virtual lab applications, even in 3D, which helps stimulate students' interest and boost their acquisition of knowledge.

More than 100 thematic applications provide a unique way of reviewing and deepening acquired knowledge.

The software supports touchscreen functions, and its user interface can adapt to the display size.