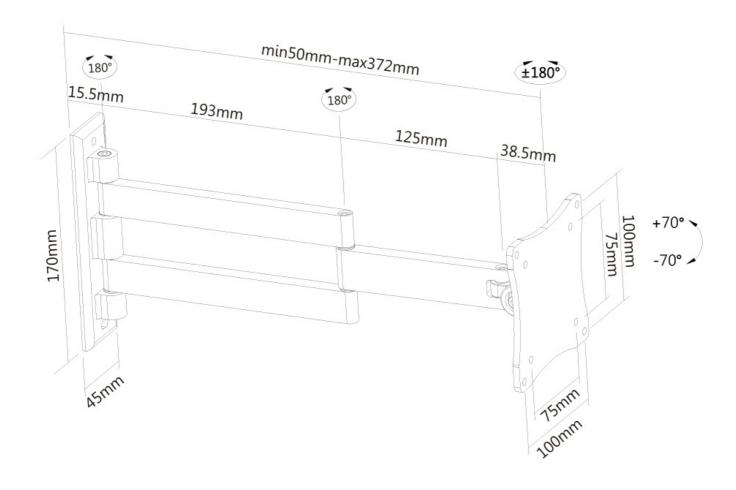

NewStars' tilt (20°) and swivel (180°) technology allows the mount to change to any viewing angle to fully benefit from the capabilities of the flat screen. The mount is easily depth adjustable from 4 to 36 centimetres.

NewStar FPMA-W830BLACK has three pivot points and is suitable for screens up to 27" (69 cm). The weight capacity of this product is 12 kg each screen. The wall mount is suitable for screens that meet VESA hole pattern 75x75 and 100x100mm. Different hole patterns can be covered using NewStar VESA adapter plates.