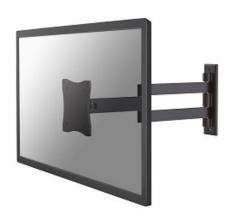

 VESA maximum
 Full motion

 VESA minimum
 100x100 mm

 VESA minimum
 75x75 mm

 Warranty
 5 year

**EAN code** 8717371444013

The NewStar wall mount, model FPMA-W830BLACK is a tilt- and swivel wall mount for flat screens up to 27" (69 cm). This mount is a great choice when you want the ultimate viewing flexibility with your flat screen. Effortless pull the display out from the wall, position it in almost any direction, turn it around corners and then smoothly return it to the wall when finished.

NewStars' tilt (20°) and swivel (180°) technology allows the mount to change to any viewing angle to fully benefit from the capabilities of the flat screen. The mount is easily depth adjustable from 4 to 36 centimetres.

NewStar FPMA-W830BLACK has three pivot points and is suitable for screens up to 27" (69 cm). The weight capacity of this product is 12 kg each screen. The wall mount is suitable for screens that meet VESA hole pattern 75x75 and 100x100mm. Different hole patterns can be covered using NewStar VESA adapter plates.