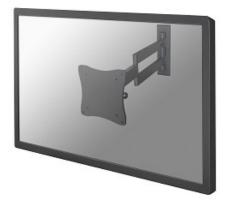

The NewStar wall mount, model FPMA-W830 is a tilt- and swivel wall mount for flat screens up to 27" (69 cm). This mount is a great choice when you want the ultimate viewing flexibility with your flat screen. Effortless pull the display out from the wall, position it in almost any direction, turn it around corners and then smoothly return it to the wall when finished.

NewStar FPMA-W830 has three pivot points and is suitable for screens up to 27" (69 cm). The weight capacity of this product is 12 kg each screen. The wall mount is suitable for screens that meet VESA hole pattern 75x75 and 100x100mm. Different hole patterns can be covered using NewStar VESA adapter plates.