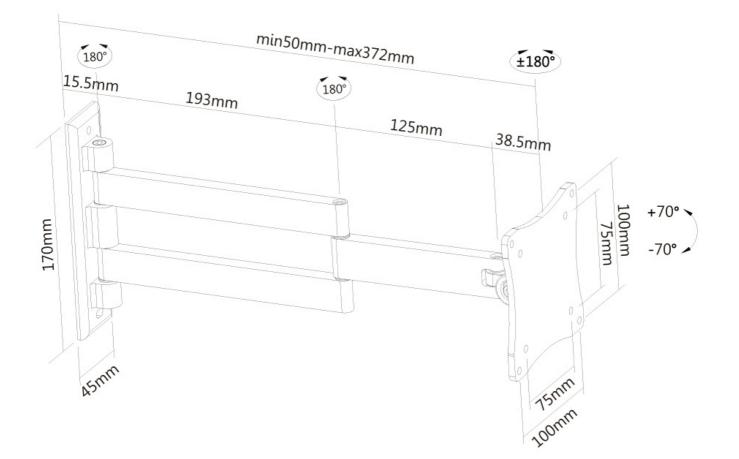

NewStars' tilt (20°) and swivel (180°) technology allows the mount to change to any viewing angle to fully benefit from the capabilities of the flat screen. The mount is easily depth adjustable from 4 to 36 centimetres.

NewStar FPMA-W830 has three pivot points and is suitable for screens up to 27" (69 cm). The weight capacity of this product is 12 kg each screen. The wall mount is suitable for screens that meet VESA hole pattern 75x75 and 100x100mm. Different hole patterns can be covered using NewStar VESA adapter plates.