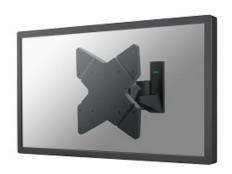

**VESA** maximum 200x200 mm **VESA** minimum 75x75 mm Warranty 5 year EAN code 8717371443108

The NewStar wall mount, model FPMA-W815 is a tilt-, swivel and rotatable wall mount for flat screens up to 40". This mount is a great choice when you want the ultimate viewing flexibility with your flat screen. Effortless pull the display out from the wall, position it in almost any direction, turn it around corners and then smoothly return it to the wall when finished.

NewStars' tilt (30°), rotate (360°) and swivel (180°) technology allows the mount to change to any viewing angle to fully benefit from the capabilities of the flat screen. The mount is 9 centimetres deep.

NewStar FPMA-W815 has one pivot point and is suitable for screens up to 40" (102 cm). The weight capacity of this product is 20 kg. The wall mount is suitable for screens that meet VESA hole pattern 75x75 to 200x200mm. Different hole patterns can be covered using NewStar VESA adapter plates.