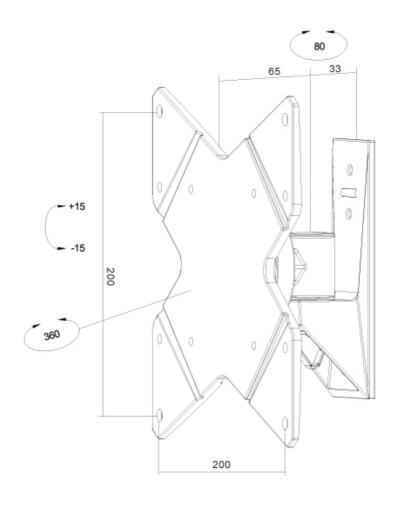

NewStars' tilt (30°), rotate (360°) and swivel (180°) technology allows the mount to change to any viewing angle to fully benefit from the capabilities of the flat screen. The mount is 9 centimetres deep.

NewStar FPMA-W815 has one pivot point and is suitable for screens up to 40" (102 cm). The weight capacity of this product is 20 kg. The wall mount is suitable for screens that meet VESA hole pattern 75x75 to 200x200mm. Different hole patterns can be covered using NewStar VESA adapter plates.