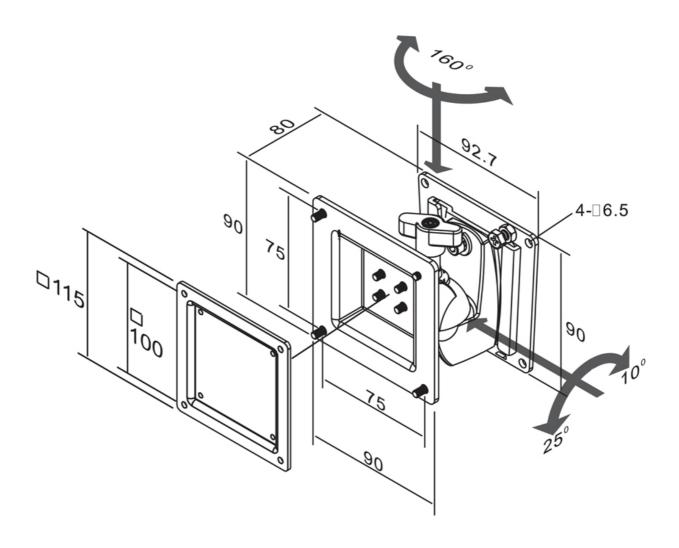

#### **SPECIFICATIONS**

Color Black Distance to wall 8 cm Height adjustment None Max. screen size 30 Max. weight 10 Min. screen size 10 0 Min. weight Screens Swivel (degrees) 160° 35° Tilt (degrees) Tilt Type Swivel Full motion **VESA** maximum 100x100 mm

NewStars' tilt- (35°) and swivel (160°) technology allows the mount to change to any viewing angle to fully benefit from the capabilities of the flat screen. Depth of this mount is 8 centimetres. Cable management conceals and routes cables from mount to flat screen. Hide your cables to keep living room, bedroom or home cinema installation nice and tidy.

NewStar FPMA-W75 has one pivot point and is suitable for screens up to 30" (76 cm). The weight capacity of this product is 10 kg each screen. The wall mount is suitable for screens that meet VESA hole pattern 75x75 and 100x100mm. Different hole patterns can be covered using NewStar VESA adapter plates.