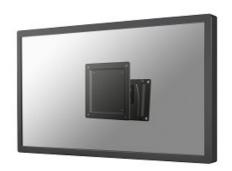

### NEWSTAR FLAT SCREEN WALL MOUNT

Newstar TV/Monitor Wall Mount (2 pivots & tiltable) for 10"-30" Screen - Black

**VESA** minimum 75x75 mm Warranty 5 year EAN code 8717371440497

The NewStar wall mount, model FPMA-W75 is a tilt- and swivel wall mount for flat screens up to 30" (76 cm). This mount is a great choice when you want the ultimate viewing flexibility with your flat screen. Effortless pull the display out from the wall, position it in almost any direction, turn it around corners and then smoothly return it to the wall when finished.

NewStar FPMA-W75 has one pivot point and is suitable for screens up to 30" (76 cm). The weight capacity of this product is 10 kg each screen. The wall mount is suitable for screens that meet VESA hole pattern 75x75 and 100x100mm. Different hole patterns can be covered using NewStar VESA adapter plates.