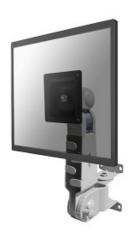

Tilt Rotate Swivel 100x100

 VESA maximum
 100x100 mm

 VESA minimum
 75x75 mm

 VESA pattern
 100x100 mm

 75x75
 75x75

 Warranty
 5 year

**EAN code** 8717371440053

The NewStar wall mount, model FPMA-W400 is a tilt-, swivel and rotatable wall mount for flat screens up to 30". This mount is a great choice when you want the ultimate viewing flexibility with your flat screen. Effortless pull the display out from the wall, position it in almost any direction, turn it around corners and then smoothly return it to the wall when finished.

NewStar FPMA-W400 has three pivot points and is suitable for screens up to 30" (76 cm). The weight capacity of this product is 10 kg each screen. The wall mount is suitable for screens that meet VESA hole pattern 75x75 & 100x100mm. Different hole patterns can be covered using NewStar VESA adapter plates.