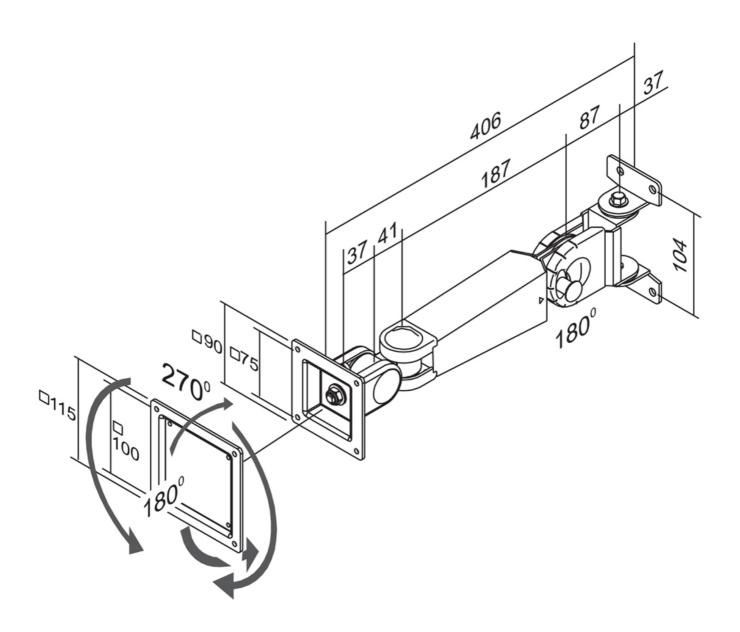

#### **SPECIFICATIONS**

Color Grey Distance to wall 10 - 40 cm 0 - 30 cm Height Height adjustment Manual Max. screen size 30 Max. weight 10 10 Min. screen size Min. weight Rotate (degrees) 270° Screens Swivel (degrees) 180° 180° Tilt (degrees) Type Full motion

Tilt Rotate Swivel 100x100

 VESA maximum
 100x100 mm

 VESA minimum
 75x75 mm

 VESA pattern
 100x100 mm

 75x75
 75x75

 Warranty
 5 year

**EAN code** 8717371440053

The NewStar wall mount, model FPMA-W400 is a tilt-, swivel and rotatable wall mount for flat screens up to 30". This mount is a great choice when you want the ultimate viewing flexibility with your flat screen. Effortless pull the display out from the wall, position it in almost any direction, turn it around corners and then smoothly return it to the wall when finished.

NewStar's versatile tilt (180°), rotate (270°) and swivel (180°) technology allows the mount to change to any viewing angle to fully benefit from the capabilities of the flat screen. The mount is manually height adjustable from 0 to 30 centimetres. Depth adjustable from 10 to 40 centimetres. Cable management conceals and routes cables from mount to flat screen. Hide your cables to keep living room, bedroom or home cinema installation nice and tidy.

NewStar FPMA-W400 has three pivot points and is suitable for screens up to 30" (76 cm). The weight capacity of this product is 10 kg each screen. The wall mount is suitable for screens that meet VESA hole pattern 75x75 & 100x100mm. Different hole patterns can be covered using NewStar VESA adapter plates.