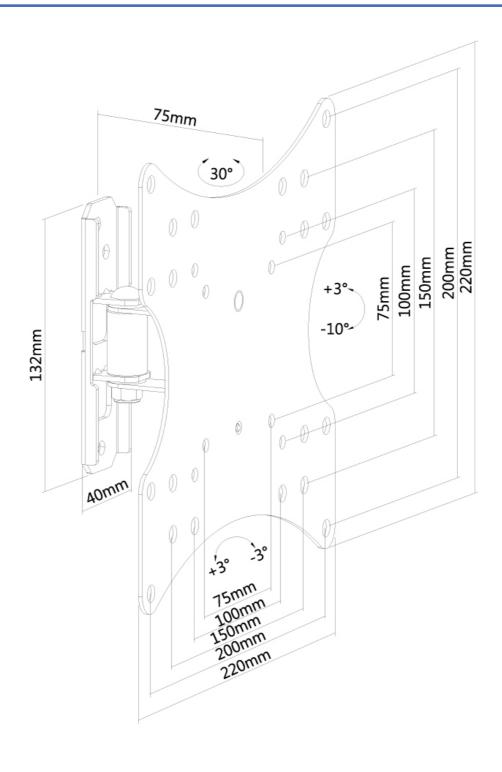

#### **SPECIFICATIONS**

EAN code

Color Black Distance to wall 7,5 cm Height adjustment None Max. screen size 40 Max. weight 20 Min. screen size 10 Min. weight 0 Screens Swivel (degrees) 30° Tilt (degrees) 13° Tilt Type Swivel **VESA** maximum 200x200 mm **VESA** minimum 75x75 mm Warranty 5 year

NewStars' tilt (13°) and swivel (30°) technology allows the mount to change to any viewing angle to fully benefit from the capabilities of the flat screen. The mount is 7,5 centimetres deep.

NewStar FPMA-W115BLACK has one pivot point and is suitable for screens up to 40" (102 cm). The weight capacity of this product is 20 kg each screen. The wall mount is suitable for screens that meet VESA hole pattern 75x75 to 200x200mm. Different hole patterns can be covered using NewStar VESA adapter plates.