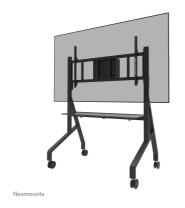

#### Neomounts FL50-575BL1 mobile floor stand for 65-110" screens - Black

Meet the Neomounts FL50-575BL1 MOVE Go XL; the ultimate mobile solution for large screen displays up to 110" with a maximum weight capacity of 125 kg. This heavy-duty trolley is not just robust and reliable, but also quick and easy to assemble.

Designed with a sturdy structure, the MOVE Go XL offers the perfect solution for large and ultra-wide 105" (touch) screens. The floor stand offers manual height adjustment in 2 preset positions, ranging from 129 to 139 cm, ensuring optimal viewing heights. For extra security, the screen can be fixed in place by locking the brackets using a padlock (not included). Additionally, a multimedia shelf (front and back mountable, max. 10 kg) and lockable, ventilated hardware compartment with cable opening are included and optional for installation.

The MOVE Go XL is all about mobility. With its practical handles and four solid 100 mm double locking caster wheels, it moves effortlessly wherever you need it. Thanks to the large caster wheels, thresholds or carpets are no challenge for the FL50-575BL1. The low depth profile ensures easy doorway passage.