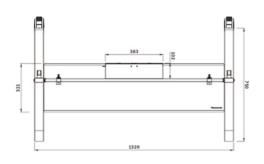

#### **FUNCTIONALITY**

Type Fixed
Height adjustment 129-139 cm

Lockable - Padlock not

included

 Height
 162,5 cm

 Width
 132 cm

 Depth
 75 cm

 Adjustment type
 Manual

Designed with a sturdy structure, the MOVE Go XL offers the perfect solution for large and ultra-wide 105" (touch) screens. The floor stand offers manual height adjustment in 2 preset positions, ranging from 129 to 139 cm, ensuring optimal viewing heights. For extra security, the screen can be fixed in place by locking the brackets using a padlock (not included). Additionally, a multimedia shelf (front and back mountable, max. 10 kg) and lockable, ventilated hardware compartment with cable opening are included and optional for installation.