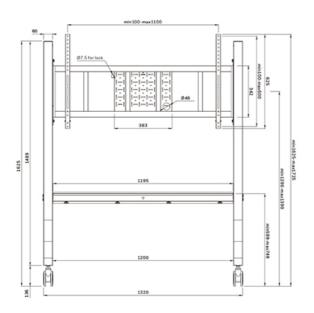

#### **GENERAL**

Min. screen size\* 65 inch

Max. screen size\* 110 inch

Max. weight 125 kg (per screen)

Screens 1

VESA minimum 100x100 mm
VESA maximum 1100x600 mm

#### **FUNCTIONALITY**

Type Fixed
Height adjustment 129-139 cm

Lockable - Padlock not

included

 Height
 162,5 cm

 Width
 132 cm

 Depth
 75 cm

 Adjustment type
 Manual

Assembly is very easy, as the MOVE Go XL comes partially pre-assembled and includes a bolt box with a range of VESA fixings (ranging from 100x100 to 1100x600 mm). Thanks to the provided cardboard installation support, setup can be completed quickly by a single person in just minutes.