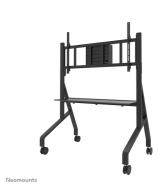

#### Neomounts FL50-575BL1 mobile floor stand for 65-110" screens - Black

Meet the Neomounts FL50-575BL1 MOVE Go XL; the ultimate mobile solution for large screen displays up to 110" with a maximum weight capacity of 125 kg. This heavy-duty trolley is not just robust and reliable, but also quick and easy to assemble.

Designed with a sturdy structure, the MOVE Go XL offers the perfect solution for large and ultra-wide 105" (touch) screens. The floor stand offers manual height adjustment in 2 preset positions, ranging from 129 to 139 cm, ensuring optimal viewing heights. For extra security, the screen can be fixed in place by locking the brackets using a padlock (not included). Additionally, a multimedia shelf (front and back mountable, max. 10 kg) and lockable, ventilated hardware compartment with cable opening are included and optional for installation.

The MOVE Go XL is all about mobility. With its practical handles and four solid 100 mm double locking caster wheels, it moves effortlessly wherever you need it. Thanks to the large caster wheels, thresholds or carpets are no challenge for the FL50-575BL1. The low depth profile ensures easy doorway passage.