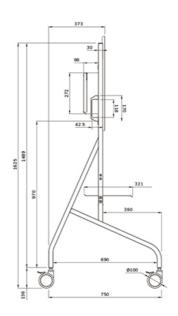

#### **FUNCTIONALITY**

Type Fixed
Height adjustment 129-139 cm

Lockable - Padlock not

included

 Height
 162,5 cm

 Width
 132 cm

 Depth
 75 cm

 Adjustment type
 Manual

The MOVE Go XL is all about mobility. With its practical handles and four solid 100 mm double locking caster wheels, it moves effortlessly wherever you need it. Thanks to the large caster wheels, thresholds or carpets are no challenge for the FL50-575BL1. The low depth profile ensures easy doorway passage.