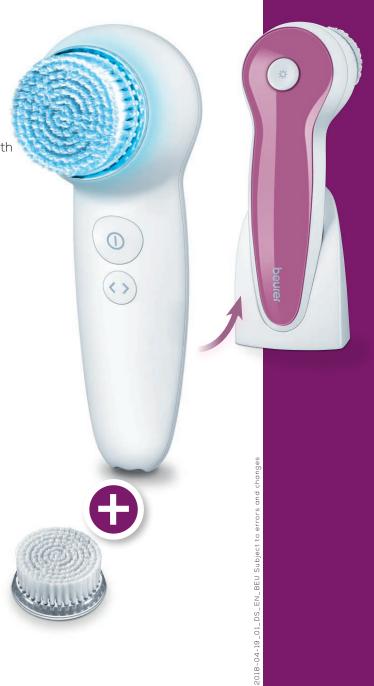

## PUREO DEEP CLEAR FC 65 Facial brush

With blue LED light against impurities for a clear complexion

2 function levels: vibrating and pulsating

Waterproof - for the shower and in the bath

Gentle and thorough cleansing for a noticeably soft and radiant face

The blue LED light reduces impurities fast

2 function levels:

- Vibration for particularly gentle cleansing
- Pulsation for thorough cleansing to gain a soft, smooth complexion

3 speed settings

1-minute timer (3 x 20 seconds)

Incl. soft brush attachment

Removable brush head for easy cleaning

Battery level indicator

Battery-operated - 30 min. operation

With charger - 6h charging

Product measurements (LxWxH): 16 x 5.5 x 7.5 cm

Product weight: approx. 140 g