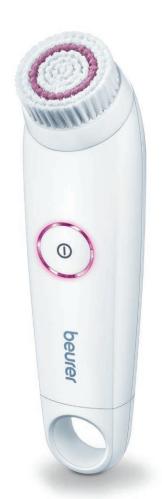

## FC 45 Facial brush

4 times more thorough than cleaning by hand\*

Waterproof - for the shower and in the bath

| For daily facial care and cleansing             |
|-------------------------------------------------|
| With two-stage rotation                         |
| For noticeably soft and beautiful skin          |
| Illuminated ON/OFF switch with indicator lamp   |
| Automatic switch-off after 1 minute             |
| Removable brush head for easy cleaning          |
| Battery-operated                                |
| Battery level indicator for low batteries       |
| Incl. 2 x 1.5 V batteries AAA                   |
| Product measurements (LxWxH): 16 x 4.5 x 4.5 cm |
| Product weight: approx. 94 g                    |
| 3 year guarantee                                |
| Sales unit: 4 / Shipping carton: 4 x 4          |