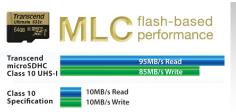

\*\*No adapter included

| Transfer Rate (max.) | 95MB/s read, 85MB/s write | 95MB/s read, 60MB/s write | 90MB/s read | 60MB/s read |
|----------------------|---------------------------|---------------------------|-------------|-------------|
| Capacity             | 32GB~64GB                 | 16GB~128GB                | 8GB~32GB    | 8GB~128GB   |
| Supported Resolution | 4K, 3D, Full HD           | 4K, 3D, Full HD           | Full HD     | Full HD     |