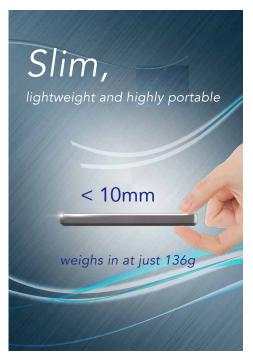

## **Ordering Information**

 TS1TSJ25C3N
 1TB

 TS2TSJ25C3N
 2TB

| Dimensions            | 114.5mm x 78.5mm x 9.95mm (4.51" x 3.09" x 0.39" |
|-----------------------|--------------------------------------------------|
| Weight                | 136g (4.80 oz)                                   |
| Capacity              | 1TB, 2TB                                         |
| Operating Voltage     | USB DC 5V                                        |
| Operating Temperature | 5°C (41°F) to 55°C (131°F)                       |
| Storage Media         | 2.5" SATA HDD                                    |
| Connection Interface  | USB 3.1 Gen 1 (backward compatible with USB 2.0) |
| Certificates          | CE, FCC, BSMI                                    |