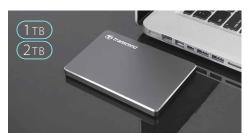

High capacities of up to 2TB

**Exclusive Transcend Elite software** 

- A fashion statement housed in an aluminum casing
- Crafted with aluminum anodizing and CNC milling technology
- Utilize the USB 3.1 Gen 1 interface
- Free download of Transcend Elite software and application
- Easily back up files on cloud storage solutions including Dropbox and Google Drive
- Three-year limited warranty

## **Ordering Information**

 TS1TSJ25C3N
 1TB

 TS2TSJ25C3N
 2TB

| Dimensions            | 114.5mm x 78.5mm x 9.95mm (4.51" x 3.09" x 0.39" |
|-----------------------|--------------------------------------------------|
| Weight                | 136g (4.80 oz)                                   |
| Capacity              | 1TB, 2TB                                         |
| Operating Voltage     | USB DC 5V                                        |
| Operating Temperature | 5°C (41°F) to 55°C (131°F)                       |
| Storage Media         | 2.5" SATA HDD                                    |
| Connection Interface  | USB 3.1 Gen 1 (backward compatible with USB 2.0) |
| Certificates          | CE, FCC, BSMI                                    |