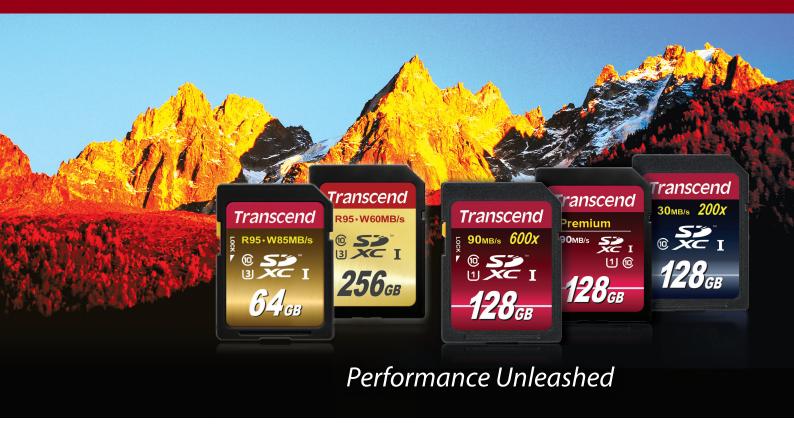

### Memory Cards | SD Cards

Whether amateur or professional, photographers know that capturing the perfect shot every time requires a fast, reliable, and large capacity memory card. With impressive transfer rates and vast storage space, Transcend's memory cards are the ideal complement to today's digital cameras and Full HD video camcorders.

Capture ultra-high quality 4K videos (SDU3X & SDU3)

Perfect for shooting fast action

- Low power consumption and fast write speed help maximize battery runtime
- Extra-large capacity for storing high resolution movies and pictures
- Built-in hardware ECC technology for detecting and correcting errors
- High-speed transfers between card and computer
- Five-year Limited Warranty