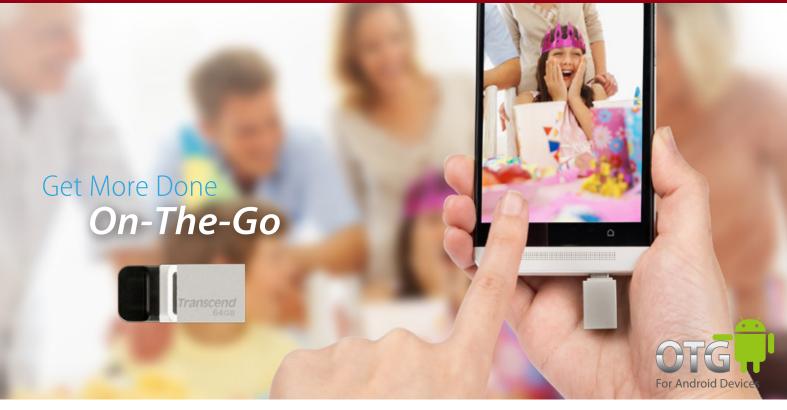

# **USB Flash Drives** | JetFlash Mobile Series

Transcend's USB OTG (USB On-The-Go) Flash Drive transforms the way you carry and exchange personal digital content. Transfer files to and from your Android device via Transcend's USB OTG Flash Drive micro USB port and free to download Transcend Elite App. Transfer files to and from your computer using the standard USB port. With two interfaces built into one compact high-capacity flash drive, your storage possibilities just increased!