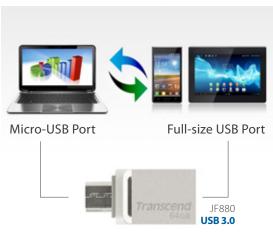

## **Dual Access USB/Micro USB** Interfaces

# **USB Flash Drives** | JetFlash Mobile Series

Transcend's USB OTG (USB On-The-Go) Flash Drive transforms the way you carry and exchange personal digital content. Transfer files to and from your Android device via Transcend's USB OTG Flash Drive micro USB port and free to download Transcend Elite App. Transfer files to and from your computer using the standard USB port. With two interfaces built into one compact high-capacity flash drive, your storage possibilities just increased!