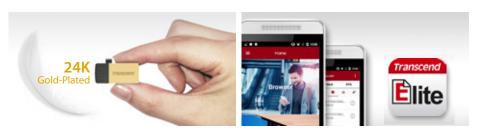

#### High-quality shiny metallic texture

**Exclusive App for Android devices** 

- Compact and rugged thanks to COB (Chip On Board) manufacturing (JF880/JF380)
- Faster and more reliable than Wi-Fi, Bluetooth, and 3G/4G
- Completely resistant to dust and water
- Offers free download of Transcend Elite & RecoveRx
- Five-year Limited Warranty