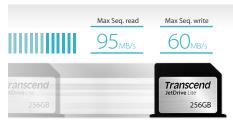

|                 | <b>JetDrive</b> <sup>™</sup> Lite 130         | <b>JetDrive</b> <sup>™</sup> Lite 330                       | <b>JetDrive</b> <sup>™</sup> Lite 350                      | <b>JetDrive</b> <sup>™</sup> Lite 360                     |
|-----------------|-----------------------------------------------|-------------------------------------------------------------|------------------------------------------------------------|-----------------------------------------------------------|
| Compatibility   | <u>MacBook Air</u><br>13″<br>Late 2010 ∼ 2017 | <u>MacBook Pro</u><br>Retina, 13"<br>Late 2012 ~ Early 2015 | <u>MacBook Pro</u><br>Retina, 15"<br>Mid 2012 ~ Early 2013 | <u>MacBook Pro</u><br>Retina, 15"<br>Late 2013 ~ Mid 2015 |
| Capacities      | 64GB / 128GB / 256GB                          | 64GB / 128GB / 256GB                                        | 128GB / 256GB                                              | 128GB / 256GB                                             |
| Max Seq. Read*  | 95MB/s                                        |                                                             |                                                            |                                                           |
| Max Seq. Write* | 60MB/s                                        |                                                             |                                                            |                                                           |
| Warranty        | Five-year Limited Warranty                    |                                                             |                                                            |                                                           |

<sup>\*</sup> Highest transfer rates shown. Transfer rates vary depending on user's hardware, software, usage, system configuration, and capacity.

Note: 1. MacBook Air\*, MacBook Pro\*, Retina\*, and Mac\* are trademarks of Apple Inc.