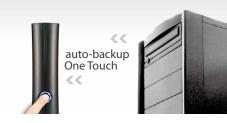

One touch auto-backup button\*

Vertically-oriented design to save desk space

- USB 3.1 Gen 1 interface
- Power-saving sleep mode
- Fanless low-noise operation
- Free download of Transcend Elite data management software

<sup>\*</sup>Transcend Elite software is required to use this feature.