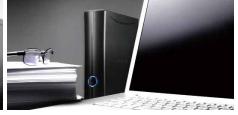

## External Hard Drives | StoreJet® 35T3

Transcend's 3.5-inch StoreJet external hard drives feature high speed performance, vast storage space and a variety of functions designed to increase efficiency. Having all your data at your fingertips, the StoreJet Desktop Series offers the ultimate centralized storage solution that makes it so much easier to find, update and backup files than ever before.

One touch auto-backup button\*

Vertically-oriented design to save desk space

- USB 3.1 Gen 1 interface
- Power-saving sleep mode
- Fanless low-noise operation
- Free download of Transcend Elite data management software