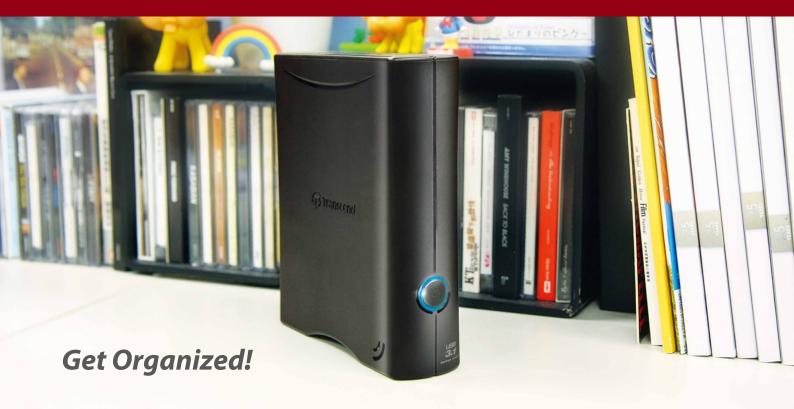

## External Hard Drives | StoreJet® 35T3

Transcend's 3.5-inch StoreJet external hard drives feature high speed performance, vast storage space and a variety of functions designed to increase efficiency. Having all your data at your fingertips, the StoreJet Desktop Series offers the ultimate centralized storage solution that makes it so much easier to find, update and backup files than ever before.

One touch auto-backup button\*

Vertically-oriented design to save desk space

- USB 3.1 Gen 1 interface
- Power-saving sleep mode
- Fanless low-noise operation
- Free download of Transcend Elite data management software