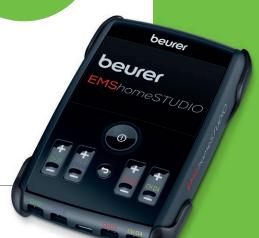

## EMS home STUDIO Muscle stimulation device

Electric muscle stimulation (EMS) High End EMS device for home use

Cuffs for arms & legs

App with 20 predefined workouts and Virtual Coach

High End EMS device for home use

20 workouts in 2 categories:

Fitness & Power and Relax & Wellbeing

3.5" color TFT Display

4 channels

4 cuffs (2x arms and 2x legs)

40 programs

Handy belt clip

Li-lon battery: 1170 mAh (4h run time)