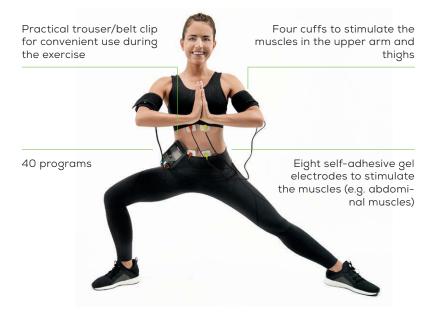

20 workouts in 2 categories:

Fitness & Power and Relax & Wellbeing

3.5" color TFT Display

4 channels

4 cuffs (2x arms and 2x legs)

40 programs

Handy belt clip

Li-lon battery: 1170 mAh (4h run time)

USB charging cable including power adapter

Pouch

App with 20 predefined workouts and Virtual Coach incl. videos of all exercises

Compatible from iOS 9.0, Android<sup>™</sup> 5.0, Bluetooth® 4.0

3 year warranty

#### Just 3 steps to your success

- Choose and edit your workout
- Positioning of electrodes and cuffs
- Train with your Virtual Coach
- 20 predefined workouts and 50 exercise videos
- Optimized for smartphone and tablet
- With trainerfeedback and training progress in detailed statistics