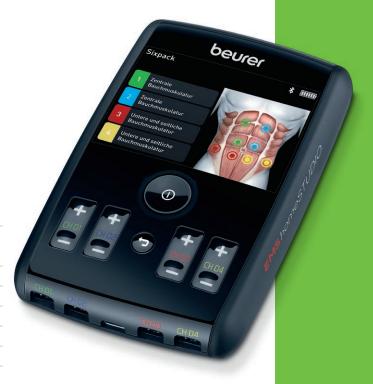

20 workouts in 2 categories:

Fitness & Power and Relax & Wellbeing

3.5" color TFT Display

4 channels

4 cuffs (2x arms and 2x legs)

40 programs

Handy belt clip

Li-lon battery: 1170 mAh (4h run time)

USB charging cable including power adapter

Pouch

App with 20 predefined workouts and Virtual Coach incl. videos of all exercises

Compatible from iOS 9.0, Android<sup>™</sup> 5.0, Bluetooth® 4.0

3 year warranty