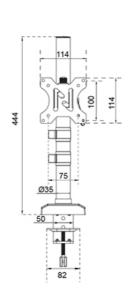

### **FUNCTIONALITY**

Type Full motion Height adjustment 14-40 cm Width adjustment 39.7 cm Depth adjustment 17.2-49.6 cm Lockable Not lockable Tilt (degrees) +45°. -45° Swivel (degrees) +90°. -90° +180° -180° Rotate (degrees) Height 45 cm Width 22.7 cm Depth 17.2 cm