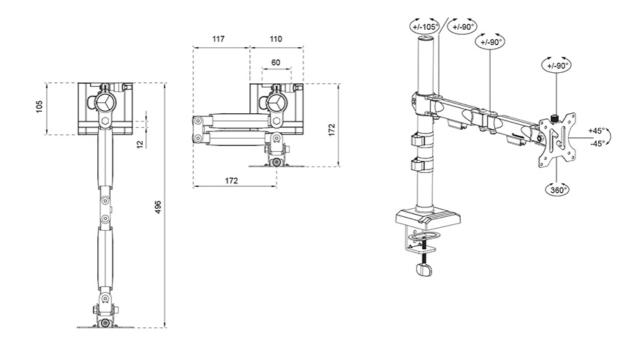

Distance to wall 17.2-49.6 cm

### **FUNCTIONALITY**

Type Full motion Height adjustment 14-40 cm Width adjustment 39.7 cm Depth adjustment 17.2-49.6 cm Lockable Not lockable Tilt (degrees) +45°. -45° Swivel (degrees) +90°. -90° +180° -180° Rotate (degrees) Height 45 cm Width 22.7 cm Depth 17.2 cm