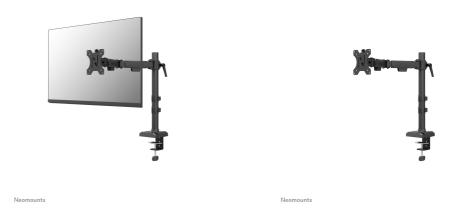

## **NEOMOUNTS DS60-600BL1 MONITOR ARM**

Neomounts NERO DS60-600BL1 Single monitor arm - 10-32" - 0-8 kg - Quick-fix - 180°-stop - 100% plastic-free packaging - black

The Neomounts DS60-600BL1 NERO monitor arm is the perfect choice for those looking for a sturdy and versatile solution for monitors up to 32" with a weight capacity of 8 kg. This full motion monitor arm offers maximum flexibility thanks to its versatile tilt (90°), rotate (360°) and swivel (180°) technology, enabling you to always find the optimal viewing angle for an ergonomic working posture.

The NERO monitor arm features manual height and depth adjustment, allowing you to adjust your workspace completely to your liking. In addition, the clever 180° stop mechanism prevents the mount from making contact with the wall or separation panel when installed near it. The welded base guarantees optimal stability and sturdiness. The practical cable management system ensures neat routing of cables. In addition, the base of the DS60-600BL1 provides a convenient space to place a phone, for a tidy desk.