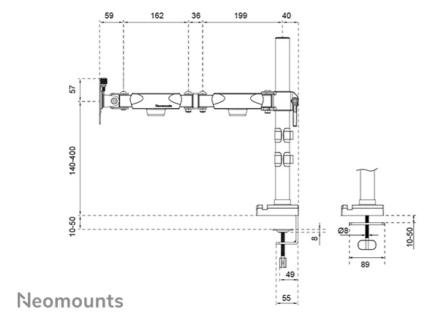

Distance to wall 17.2-49.6 cm

### **FUNCTIONALITY**

Type Full motion Height adjustment 14-40 cm Width adjustment 39.7 cm Depth adjustment 17.2-49.6 cm Lockable Not lockable Tilt (degrees) +45°. -45° Swivel (degrees) +90°. -90° +180° -180° Rotate (degrees) Height 45 cm Width 22.7 cm Depth 17.2 cm