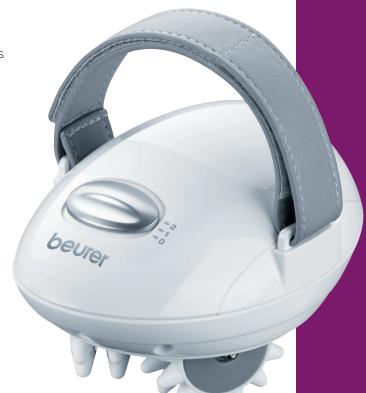

## CM 50 Cellulite massage

Promotes circulation in the skin layers

Individually adjustable handle

## Noticeably firmer skin

Effective massaging of the connective tissue

Promotes the circulation in the skin layers

Adjustable handle

2-stage massage intensity

Ergonomic shape

Removable massage rollers for easy cleaning

Easy application for use at home

Mains-operated (Input: 100-240 V ~50/60 Hz)

Product measurements (HxWxL): 85 x 92 x 125 mm

Product weight (with power supply): approx. 344 g

3 year guarantee

Sales unit: 3 / Shipping carton: 2 x 3