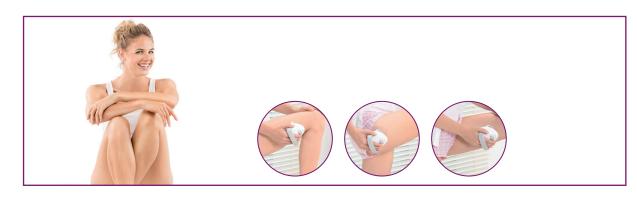

## CM 50 Cellulite massage

Promotes circulation in the skin layers

Individually adjustable handle

## Noticeably firmer skin

Effective massaging of the connective tissue

Promotes the circulation in the skin layers

Adjustable handle

2-stage massage intensity

Ergonomic shape

Removable massage rollers for easy cleaning