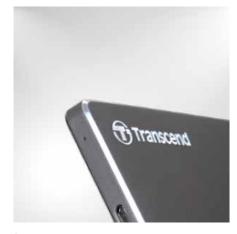

#### Slim

The StoreJet 25C3N external hard drive is ultra-slim at just 9.95mm, taking up little space in your bag or briefcase. Housed in an aluminum alloy, the drive weighs in at just 136g, making it the perfect business or travel companion.