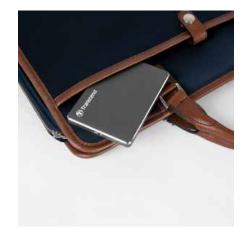

#### Fast

The StoreJet 25C3N is equipped with the USB 3.1 Gen 1 interface, providing lightning-fast transfer rates of up to 5Gbps.

#### Interface

| USB Type             | micro USB to USB Type A |  |
|----------------------|-------------------------|--|
| Connection Interface | USB 3.1 Gen 1           |  |