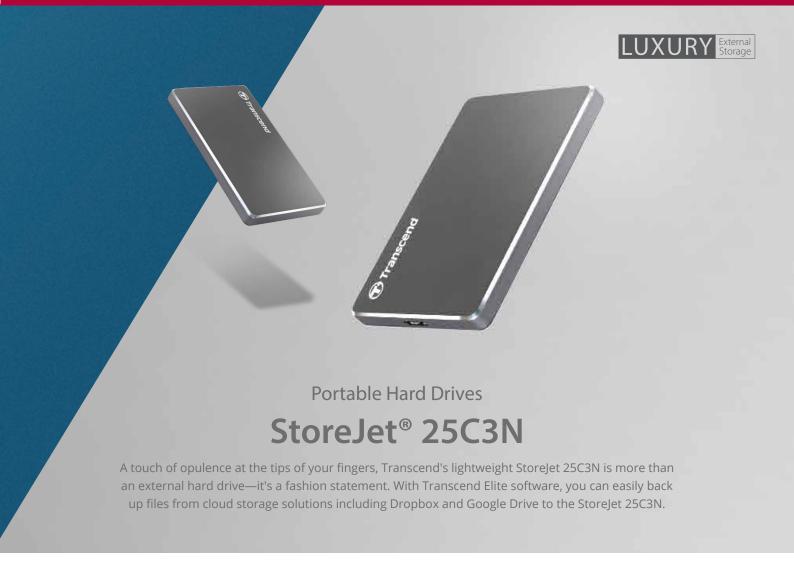

#### Luxury

The sleek aluminum casing has been polished, sandblasted, and anodized. It reflects your good taste while complementing your other tech devices. The CNC-finished edges and the Transcend logo embossed on the case speak volumes about your commitment to style and quality.