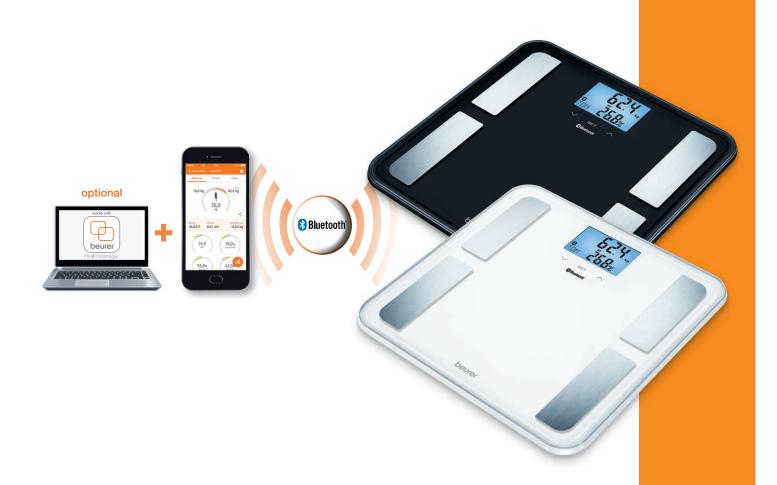

## BF 850 Diagnostic bathroom scale

Innovative networking between smartphone and scale
With free "beurer HealthManager" app + software for downloading

With Bluetooth® low energy technology

- Keep track of your measurements and body data

at home and on the move

Particularly large, modern framed platform

Automatic data transfer within  ${\it Bluetooth}^{\it B}$  range after opening the app

Determination of body weight, body fat, body water, muscle

percentage, bone mass, AMR/BMR and BMI

Large 2 lined LCD display with blue digit illumination

Digit size: 22 mm

Display of user initials

Incl. "beurer HealthManager" App for downloading

With brushed stainless steel electrodes

Platform made of safety glass

Change over to kg/lb/st

Capacity: 180 kg