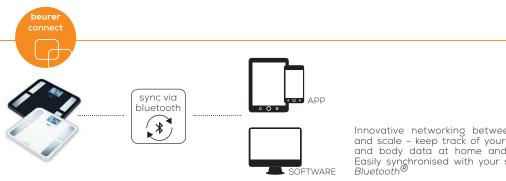

## CONNECTION

Innovative networking between smartphone and scale - keep track of your measurements and body data at home and on the move. Easily synchronised with your smartphone via Bluetooth®

HealthManager