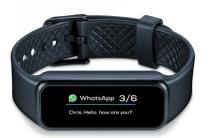

Notifications for calls, texts & messages (e.g. WhatsApp & Facebook) shows content and caller ID Latest messages will be stored and displayed

The activity sensor continously tracks physical activity and monitors quality of sleep

#### **Notifications**

• Notifications for calls, SMS & messages; Calling number display + display of text messages on the display