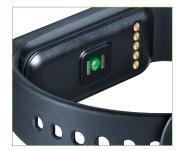

## AS 99 Pulse Activity Sensor

Number of steps, distance, calorie consumption, activity duration and achievement of daily activity goals

Pulse measurement on the wrist via optical sensor View heart rate records via live tracking e.g. using the third party apps or similar sports app

#### **Heart rate**

• Pulse measurement on the wrist via optical sensor, View heart rate records via live tracking e.g. using the third party apps or similar sports app