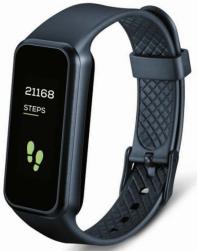

## AS 99 Pulse Activity Sensor

Number of steps, distance, calorie consumption, activity duration and achievement of daily activity goals

Pulse measurement on the wrist via optical sensor View heart rate records via live tracking e.g. using the third party apps or similar sports app

#### **Activity tracking**

· Activity tracking: number of steps, distance, calorie consumption, activity duration and achievement of daily activity goals)

#### Colour touch screen

• Colorful Touchscreen