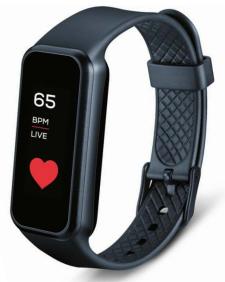

## AS 99 Pulse Activity Sensor

Number of steps, distance, calorie consumption, activity duration and achievement of daily activity goals

Pulse measurement on the wrist via optical sensor View heart rate records via live tracking e.g. using the third party apps or similar sports app

#### **Heart rate**

• Pulse measurement on the wrist via optical sensor, View heart rate records via live tracking e.g. using the third party apps or similar sports app