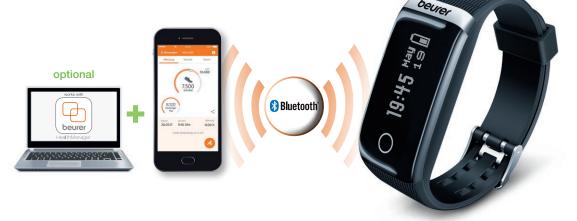

# AS 87 Activity sensor

Optimum activity monitoring and sleep analysis with free "beurer HealthManager" app

Transfer by Bluetooth® low energy technology

Notifications for calls, texts & messages (e.g. WhatsApp & Facebook) shows content and caller ID

The activity sensor continously tracks physical activity and monitors quality of sleep

Transfer by *Bluetooth®* low energy technology

Activity tracking:

Number of steps, distance, calorie consumption, activity duration and achievement of daily activity goals

# CONNECTION

Innovative networking between smartphone and activity sensor - keep track of your measurements and body data at home and on the move. Easily synchronised with your smartphone via *Bluetooth*®