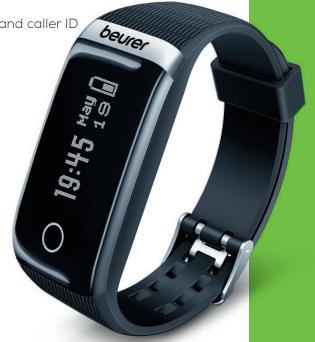

Sleep tracking:

tracks sleep movements and sleep duration

Selfie function:

Easy operation of the smartphone camera

Move reminder

Integrated search function

(smartphone ←→ activity sensor)

Displays time, date and battery level