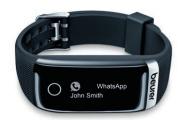

# AS 87 Activity sensor

Optimum activity monitoring and sleep analysis with free "beurer HealthManager" app

Transfer by Bluetooth® low energy technology

Notifications for calls, texts & messages (e.g. WhatsApp & Facebook) shows content and caller ID

### **Notifications**

Notifications for calls, SMS & messages;
 Calling number display + display of text messages on the display