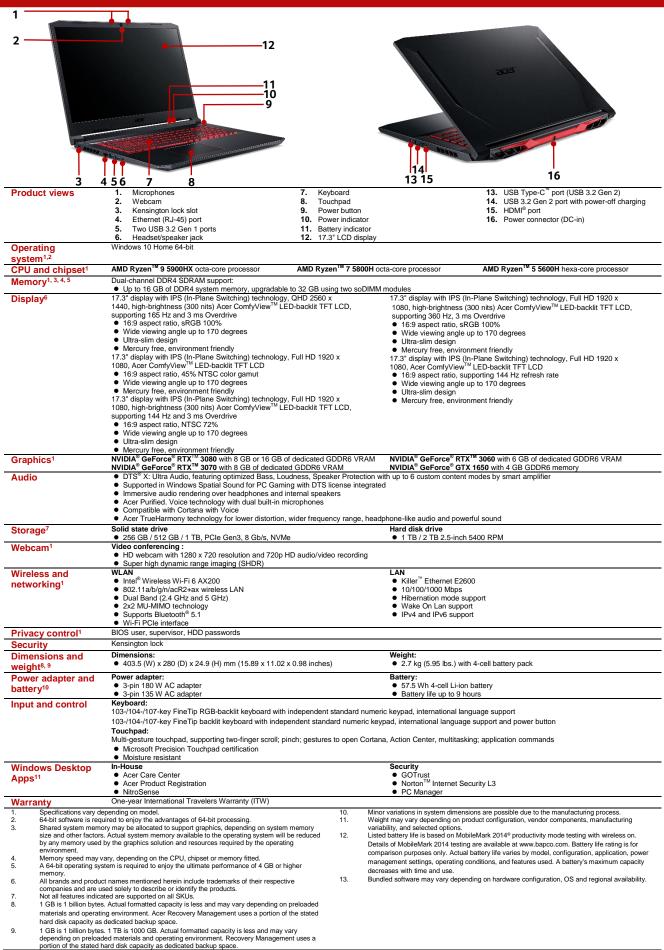

## SPECIFICATIONS NITRO

portion of the stated nated task captuary as dedicated backup space.

In a continuing effort to improve the quality of our products, information in this document is subject to change without notice. Images shown are only representations of some of the configurations available for this model. Availability may vary depending on region. As a phenomenon known to thin-film transistors (TFTs), liquid crystal displays (LCDs) commonly exhibit a small number of discoloration dots, as so-called "non-conforming pixels." This phenomenon is a limitation of TFT LCD technology, not a product defect, and as such is not covered by Acer's warranty.