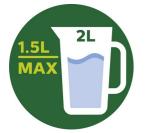

#### For optimal ingredients flow and finest blending

- Maximum 2 L capacity, working jar capacity 1.5L
- Large innovative ribbed design glass jar

#### Large capacity glass jar

The large 2 L jar has a working capacity of 1.5 L for deliciously blended smoothies to share with the whole family or save for later

#### **Technical specifications**

Capacity jar: 2 L Power: 1000 W Working capacity jar: 1.5 L

**Design** Color: Metallic