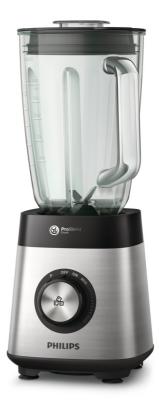

#### Large capacity glass jar

The large 2 L jar has a working capacity of 1.5 L for deliciously blended smoothies to share with the whole family or save for later

#### Large ribbed glass jar

The innovative ribbed glass jar design ensures the optimal flow of ingredients for the finest blending results.