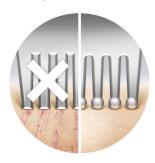

#### A skin friendly shave

• Pearl-tip trimmers protect from scratches

#### **Pearl-tip trimmer**

The rounded pearl-tip trimmers in front and behind the shaving foil, keep the shaver gliding smoothly over your skin and prevent scratches for a skinfriendly shave.