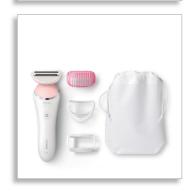

### **Accessories**

- Trimming comb
- · Soft glide cap
- Skin stretcher cap
- Pouch: Basic pouch
- Cleaning brush