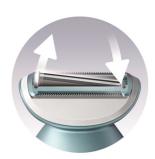

#### **S**mooth skin

· Floating foil for an even shave

#### Floating foil

The floating foil glides naturally over your curves and contours, maintaining close contact with your skin for an even shave.