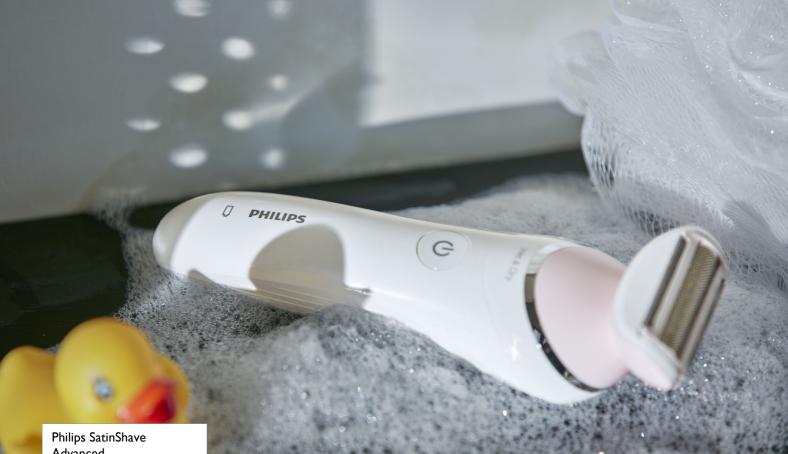

Advanced
Wet and Dry electric shaver

## Single foil shaver

8hr recharge 4 accessories

BRL140/00

# Glides smoothly for a skin friendly shave

Experience a close yet gentle shave on your legs and body. The SatinShave Advanced ladyshaver gives you smooth skin even in the bath or shower. Achieve hair-free skin without irritation, easy and convenient.