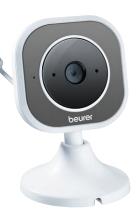

Parent unit very handy thanks to retractable pedestal

Wall mounting for camera

Power supply voltage:

a) Parent Unit:

Input: 100-240 V AC / 50/60 Hz / 0.5 A

Output: 5 V micro USB, 1.5 A

b) Camera:

Input: 100-240 V AC / 50/60 Hz / 0.3 A

Output: 5 V DC 600 1.5 A

Product measurements (including stand) (LxWxH): Parent unit:  $13 \times 7.2 \times 1.6$  cm 
Camera:  $10 \times 7.4 \times 7$  cm

Product weight:

Parent unit: approx. 125 g Camera: approx. 106 g