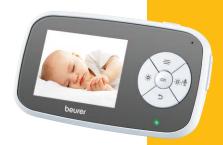

## BY 110 Video baby monitor

Large 2,8" LCD display

Video surveillance also in the dark thanks to infrared night vision function

4 calming lullabies, can be switched off/on by the parent unit

engineering

german

Parent unit very handy thanks to retractable pedestal

Wall mounting for camera

Power supply voltage:

a) Parent Unit:

Input: 100-240 V AC / 50/60 Hz / 0.5 A

Output: 5 V micro USB, 1.5 A

b) Camera:

Input: 100-240 V AC / 50/60 Hz / 0.3 A

Output: 5 V DC 600 1.5 A

Product measurements (including stand) (LxWxH): Parent unit:  $13 \times 7.2 \times 1.6$  cm 
Camera:  $10 \times 7.4 \times 7$  cm

Product weight:

Parent unit: approx. 125 g Camera: approx. 106 g