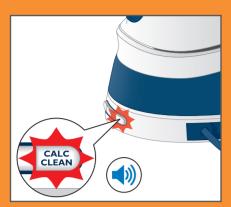

### 3. Sound and light descaling reminder

With the new Smart Calc-Clean feature, you'll be reminded to descale your appliance when this is needed.

Perform descaling once the descaling light flashes and the appliance beeps.

The steam function will be disabled automatically if descaling is not performed.

With the Calc-Clean container provided, you can perform descaling easily and get clean steam.