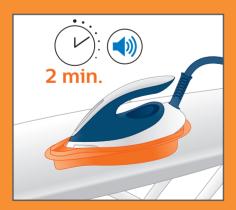

# 4. Performing Descaling

- $oldsymbol{\Lambda}$  ullet Do not leave the appliance unattended during the descaling process.
  - Hot water and steam will come out of the soleplate.
  - Do not interrupt the descaling process (approx. 2 minutes).

Wait approximately 2 minutes. You will hear short beeps.

When the descaling process is completed, the iron stops beeping.

Wait approximately 5 minutes before emptying the Calc-Clean container.