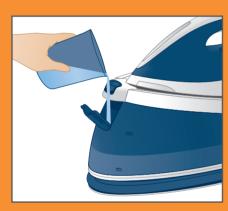

Fill the water tank halfway and switch on the appliance.

Place the iron on the Calc-Clean container on an even, stable surface.

Press and hold the 'CALC-CLEAN' button for 2 seconds until you hear short beeps.