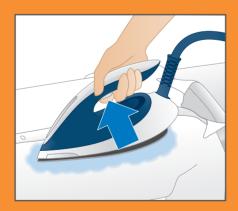

#### 2. Steam control

Steam will enhance your ironing performance. Control the steam while ironing by using the steam trigger.

#### **!** FOR FIRST USE:

Press the steam trigger continuously for up to 30 seconds for steam.

Press and hold the steam trigger for steam during ironing.