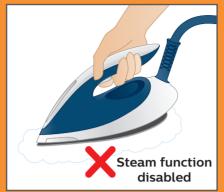

The steam function will be disabled automatically if descaling is not performed.

With the Calc-Clean container provided, you can perform descaling easily and get clean steam.