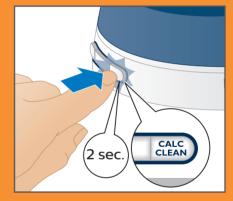

Fill the water tank halfway and switch on the appliance.

Place the iron on the Calc-Clean container on an even, stable surface.

Press and hold the 'CALC-CLEAN' button for 2 seconds until you hear short beeps.