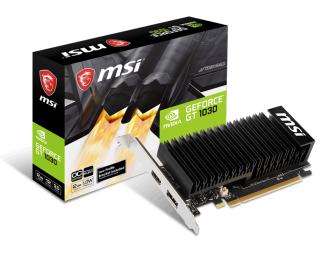

## **SPECIFICATIONS**

| Model Name                      | GeForce® GT 1030 2GHD4 LP OC  |
|---------------------------------|-------------------------------|
| <b>Graphics Processing Unit</b> | NVIDIA® GeForce® GT 1030      |
| Interface                       | PCI Express 3.0 x16 (uses x4) |
| Core Name                       | GP 108-310                    |
| Cores                           | 384 Units                     |
| Core Clocks                     | 1189 MHz / 1430 MHz           |
| Memory Clock Speed              | 2100 MHz                      |
| Memory                          | 2GB DDR4                      |
| Memory Bus                      | 64-bit                        |
| Output                          | DisplayPort / HDMI            |
| HDCP Support                    | 2.2                           |
| Power consumption               | 20 W                          |
| Recommended PSU                 | 300 W                         |
| Card Dimension(mm)              | 150 x 69 x 38 mm              |
| Weight (Card / Package)         | 304 g / 544 g                 |
| Afterburner OC                  | Y                             |
| DirectX Version Support         | 12                            |
| OpenGL Version Support          | 4.5                           |
| Maximum Displays                | 2                             |
| Accessories                     | Low Profile Bracket x 1       |
|                                 |                               |

#### **COMPLETELY SILENT**

Using an array of fins, this card uses passive cooling without any fans for absolute silence.

MSI OC graphics cards are equipped with higher clock speeds out of the box for increased performance.

## **LOW PROFILE DESIGN**

**Military Class 4 Components** 

Low Profile design saves space to allow building a slim/small form factor system.