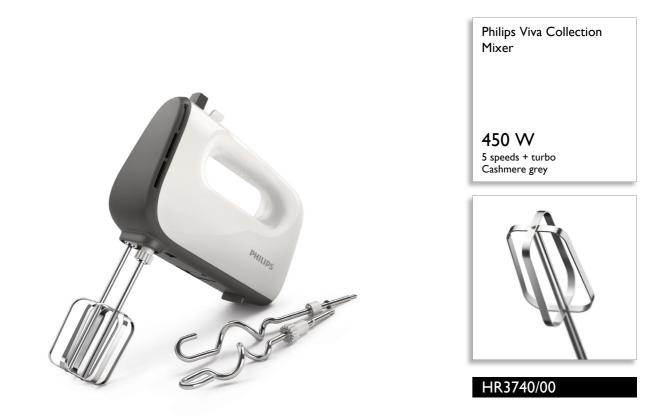

### HR3740/00

# **Specifications**

#### **Accessories**

• Included: Double balloon beater, Kneading tool

#### **General specifications**

- Number of speed settings: 5 + turbo • Product features: Cord storage, On/off switch,
- Turbo function

#### **Technical specifications**

- Cord length: 1.2 m
  Frequency: 50/60 Hz
- Power: 450 W

#### Design

- Color: White
- Color of control panel: Cashmere Grey

#### Finishing

- Material accessories: Stainless Steel
- Material of main body: ABS plastic