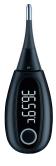

Digital ovulation checking thermometer

Measurement of basal body temperature

Display of 2 digits after comma

For oral and vaginal measurement

Illuminated LED ring signals *Bluetooth®* transmission

Measurement accuracy:

 $\pm$  0.05 °C: 35.00 °C - 38.00 °C at ambient temperature from 18 °C to 28 °C; outside this range  $\pm0.1$  °C

Measurement range: 32.00 - 42.99 °C

Flexible measurement tip

Waterproof

Can be disinfected