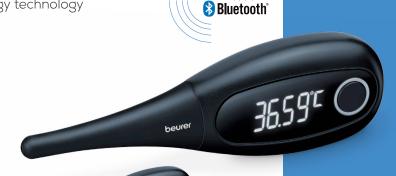

## OT 30 Ovulation checking thermometer

Can be used with the "Ovy" app - Data transmission of temperature with *Bluetooth*® low energy technology

Calculation of the cycle for natural family planning

Documentation of more body signals

Digital ovulation checking thermometer

Measurement of basal body temperature

Display of 2 digits after comma

For oral and vaginal measurement

Illuminated LED ring signals *Bluetooth®* transmission

Measurement accuracy:

 $\pm$  0.05 °C: 35.00 °C - 38.00 °C at ambient temperature from 18 °C to 28 °C; outside this range  $\pm0.1$  °C

Measurement range: 32.00 - 42.99 °C

Flexible measurement tip

Waterproof

Can be disinfected

30 memory spaces

Signal tone at end of measurement (On/Off)

With protection cap

Including 1x Battery CR2032

Battery changing indicator

Automatic switch off

Indication of °C/°F

Product measurements (LxWxH): 105 x 33 x 17.6 mm