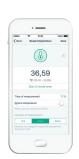

## Advanced cycle monitoring in just four steps

Wake up and take basal body temperature

2 Transfer temperature to the app

Record body signals in the app

Prediction of fertile and unfertile days