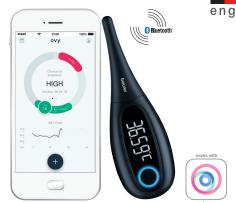

## OT 30 Ovulation checking thermometer

Can be used with the "Ovy" app - Data transmission of temperature with *Bluetooth*® low energy technology

Calculation of the cycle for natural family planning

Documentation of more body signals

## CONNECTION

Calculation of the cycle for natural family planning together with the "Ovy" app - easy transmission of temperature with *Bluetooth*® low energy technology

Syncs with

The Bluetooth® word more and logos are regist red trademarks own by Bluetooth SIG, Inc. a only use of such marks Beurer GmbH is under lice se. Other trademarks of trade names are those their respective owner Apple and the Apple lo are trademarks of Apple Inc., registered in the U.S. and other countries. A Store is a service mark U.S. and other countries. Of Apple Inc., registered in the U.S. and other countries of Google Play and the Google Play and the Google Trademark of Google LLC. Android is trademark of Google LLC.