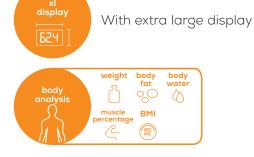

## BG 13 Diagnostic bathroom scale

german engineering

|       |      | 20 |         |
|-------|------|----|---------|
| Digit | SIZe | 20 | []]]]]] |

Weighing area made from safety glass (6 mm)

Electrodes made of brushed stainless steel

Determination of body weight, fat, water, muscle density and BMI

## Capacity 150 kg

Introduction:

- 0.1% for body fat, body water and muscle density
- 100 g for body weight

Change over to kg/lb/st

10 user memories

5 activity levels

Automatic switch-on and switch-off

Overload indication