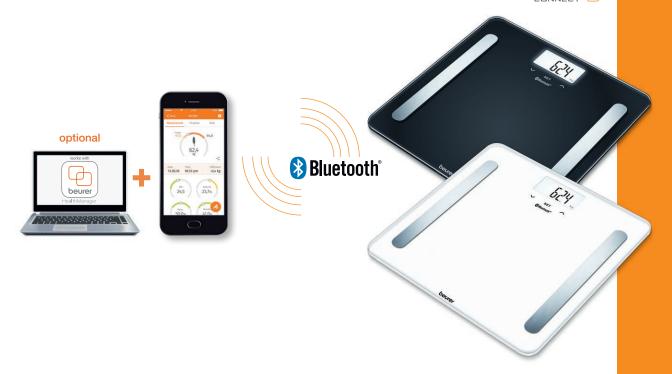

## BF 600 Pure Diagnostic bathroom scale

Innovative networking between smartphone and scale With free "beurer HealthManager" app + software for downloading

Automatic data transfer within Bluetooth® range after opening the app

Determination of body weight, body fat, body water, muscle percentage, bone mass, AMR/BMR und BMI

White illuminated display

Digit size: 26 mm

With brushed stainless steel electrodes

Platform made of safety glass