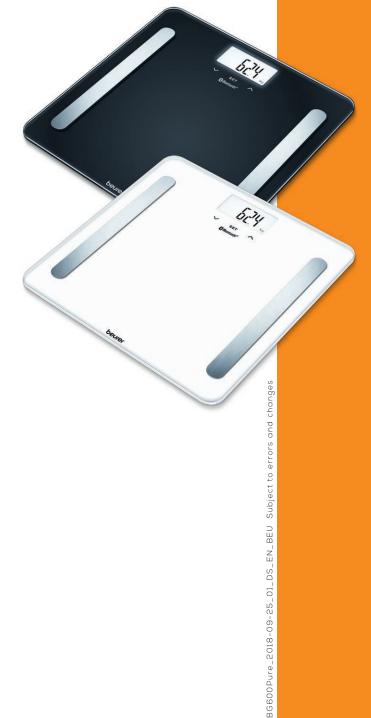

Determination of body weight, body fat, body water, muscle percentage, bone mass, AMR/BMR und BMI

White illuminated display

Digit size: 26 mm

With brushed stainless steel electrodes

Platform made of safety glass

Change over to kg/lb/st

Capacity: 180 kg

- 0,1% for body fat, body water and muscle ratio
- 100 g for body weight and bone mass

5 activity levels

8 user memories within automatic user recognition

Overload indication

Quick-Start-Technology

Automatic switch-off

Incl. 2 x 1,5V batteries AAA

Product measurements (LxWxH): 30 x 30 x 2.1 cm

Product weight: approx. 1.55 kg

5 year guarantee

Sales unit: 4 / Shipping carton: -

EAN no.: