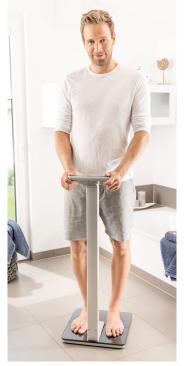

## BF 1000 Super Precision Diagnostic bathroom scale

Bluetooth®

Precise full-body analysis with 8 electrodes

Segmented display of body fat and muscle percentage (arms, legs, trunk)

Cross measurement with 8 electrodes for precise monitoring of different areas of the body (arms, legs, trunk)

With brushed stainless steel electrodes (handheld)

ITO\*\*\* coated weighing surface made from 10 mm thick safety glass Change over to kg/lb/st

Capacity: 200 kg

Graduation

- 0.1% for body fat, body water and muscle ratio
- 50 g for body weight and bone mass