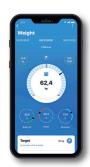

## CONNECTION

Innovative networking between smartphone and scale - keep track of your measurements and body data at home and on the move. Easily synchronised with your smartphone via

Syncs with

List of supported devices