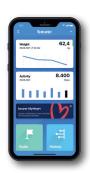

## CONNECTION

Innovative networking between smartphone and scale - keep track of your measurements and body data at home and on the move. Easily synchronised with your smartphone via

Syncs with

List of supported devices