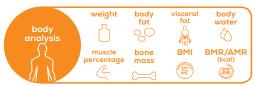

Determination of body weight, body fat, body water, muscle percentage, bone mass, BMR/AMR (kcal)

Determination of visceral fat (organic fat / abdominal fat)\*\*

Basic turnover and active turnover in kcal