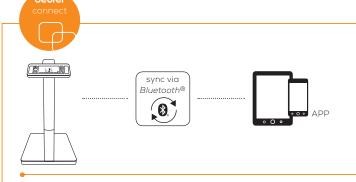

## CONNECTION

Innovative networking between smartphone and scale - keep track of your measurements and body data at home and on the move. Easily synchronised with your smartphone via

Syncs with

List of supported devices