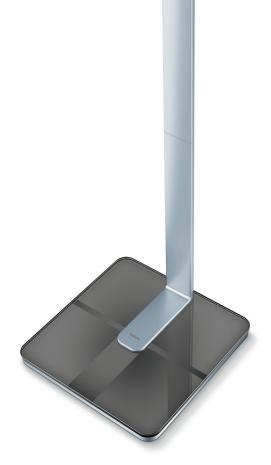

Raised dot matrix display on an aluminium stand with blue backlight for optimum readability

Time and date display

Intuitive user guide in 5 languages (D/GB/F/ES/I)

With "beurer HealthManager Pro" / "beurer HealthManager" app to download for free

With brushed stainless steel electrodes (handheld)

ITO\*\*\* coated weighing surface made from 10 mm thick safety glass Change over to kg/lb/st

Capacity: 200 kg

Graduation

- 0.1% for body fat, body water and muscle ratio
- 50 g for body weight and bone mass