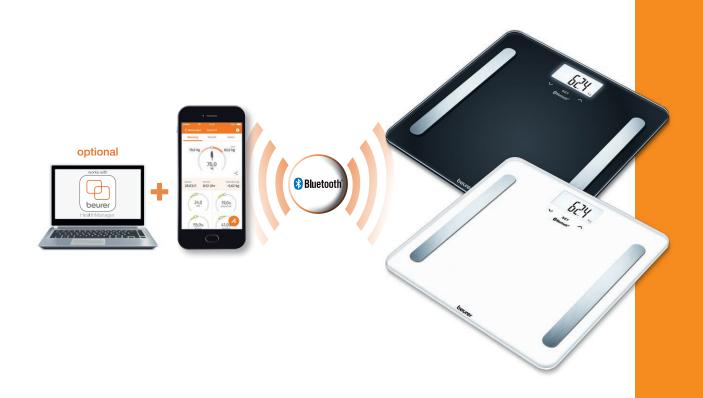

## BF 600 Pure Diagnostic bathroom scale

Innovative networking between smartphone and scale

With free "beurer HealthManager" app + software for downloading

With Bluetooth® low energy technology

- Keep track of your measurements and body data

at home and on the move

Automatic data transfer within

Bluetooth® range after opening the app

Determination of body weight, body fat, body water,

muscle percentage, bone mass, AMR/BMR und BMI

White illuminated display

## CONNECTION

Innovative networking between smartphone and scale - keep track of your measurements and body data at home and on the move. Easily synchronised with your smartphone via Bluetooth®

HealthManager