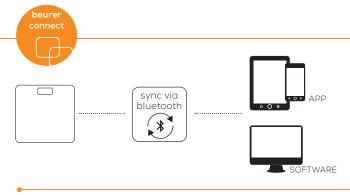

## CONNECTION

Innovative networking between smartphone and scale - keep track of your measurements and body data at home and on the move. Easily synchronised with your smartphone via Bluetooth®

HealthManager

Syncs with

List of supported devices