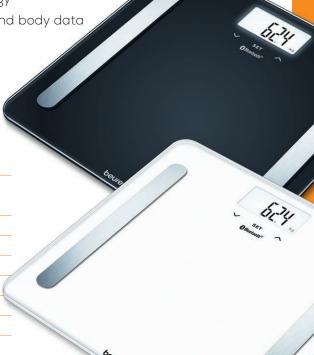

## BF 600 Pure Diagnostic bathroom scale

Innovative networking between smartphone and scale

With free "beurer HealthManager" app + software for downloading

With Bluetooth® low energy technology

- Keep track of your measurements and body data

at home and on the move

Automatic data transfer within

Bluetooth® range after opening the app

Determination of body weight, body fat, body water,

muscle percentage, bone mass, AMR/BMR und BMI

White illuminated display

Digit size: 26 mm

With brushed stainless steel electrodes

Platform made of safety glass

Change over to kg/lb/st

Capacity: 180 kg

## Graduation:

- 0,1% for body fat, body water and muscle ratio
- 100 g for body weight and bone mass

5 activity levels

8 user memories within automatic user recognition

Overload indication

Quick-Start-Technology