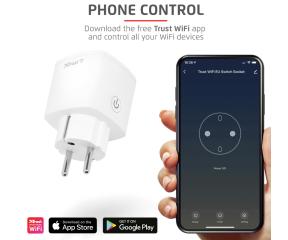

#### **Key features**

- Grounded EU / Schuko plug
- Controllable by phone
- For lights and devices up to 3000W
- Works via WiFi 2.4GHz
- Free Trust Smart Home WiFi app available for Android and iOS
- Use 'smart scenarios' to automate your lighting as desired using timers and conditions

## System requirements

- Smartphone with iOS (10.0 or higher) or Android (5.0 or higher)
- WiFi 2.4GHz connection