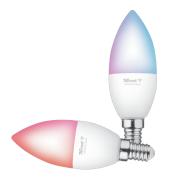

## Smart WiFi LED Candle E14 White & Colour

Smart WiFi LED Candle E14 White & Colour that can be controlled with your smartphone. Connection via WiFi (2.4GHz), no hub required.

### **Key features**

- E14 socket
- Controllable by phone
- Dimmable by phone
- Color temperature range: 1800-6500K
- Choice from over 16 million colors
- Works via Wi-Fi 2.4GHz