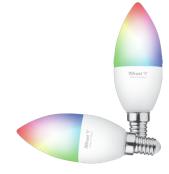

## Smart WiFi LED Candle E14 White & Colour

Smart WiFi LED Candle E14 White & Colour that can be controlled with your smartphone. Connection via WiFi (2.4GHz), no hub required.

### **Key features**

- E14 socket
- Controllable by phone
- Dimmable by phone
- Color temperature range: 1800-6500K
- Choice from over 16 million colors
- Works via Wi-Fi 2.4GHz