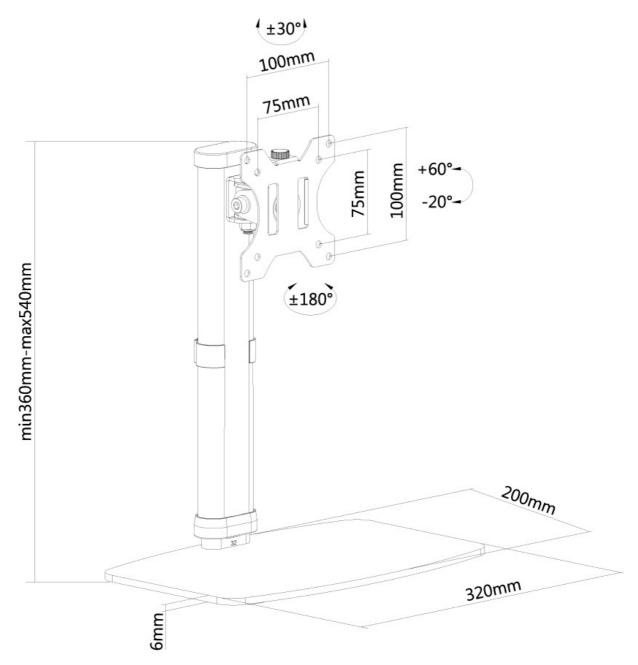

#### **GENERAL**

Min. screen size\* 10 inch
Max. screen size\* 30 inch

Min. weight 0 kg (per screen)

Max. weight 6 kg (per screen)

Screens 1

VESA minimum 75x75 mm
VESA maximum 100x100 mm
Desk mount Stand

#### **FUNCTIONALITY**

Type Full motion

Tilt Rotate Swivel

Height adjustment 36-54 cm

Depth adjustment 6 cm

Tilt (degrees) 80°

Swivel (degrees) 60°

Rotate (degrees) 360°

Neomounts by Newstar's versatile tilt (80°), rotate (360°) and swivel (60°) technology allows the mount to change to any viewing angle to fully benefit from the capabilities of the flat screen. The mount is manually height adjustable from 36 to 54 centimetres. Depth 6 centimetres.

Neomounts by Newstar FPMA-D890WHITE has two pivot points and is suitable for screens up to 30" (76 cm). The weight capacity of this product is 6 kg each screen. The desk mount is suitable for screens that meet VESA hole pattern 75x75 or 100x100mm. Different hole patterns can be covered using Neomounts by Newstar VESA adapter plates.