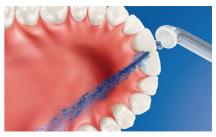

### The easiest way to effectively clean between teeth

- Takes just 60 seconds: Point, Press, Clean!
- · Total daily confidence of a fresh and clean mouth

AirFloss Pro/Ultra removes up to 99.9% of plaque from treated areas.\*\*\*

#### Micro-droplet technology

Our clinically-proven results are possible from our unique technology that combines air and mouthwash or water to powerfully yet gently clean between teeth and along the gumline.