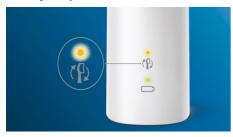

### Improves gum health

Densely-packed, high-quality bristles give you an extra gentle brushing to remove plaque along the gumline to improve gum health up to 100% more than a manual toothbrush. And, the specially curved power tip makes reaching the teeth at the back of your mouth a breeze.

#### The only true sonic technology

Philips Sonicare's advanced sonic technology pulses water between teeth, and its brush strokes break up plaque and sweep it away for an exceptional daily clean.

Up to 99.9% plaque removal