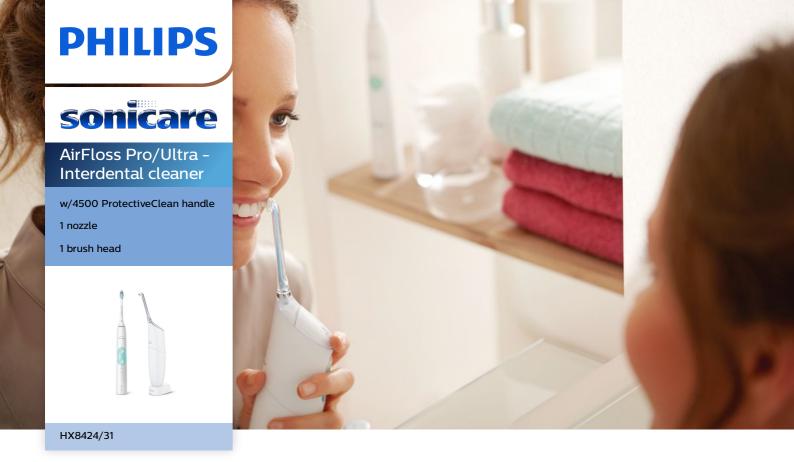

AirFloss Pro/Ultra removes up to 99.9% of plaque from treated areas.\*\*\*

#### Micro-droplet technology

Our clinically-proven results are possible from our unique technology that combines air and mouthwash or water to powerfully yet gently clean between teeth and along the gumline.

#### High performance nozzle

The new AirFloss Pro/Ultra high performance nozzle amplifies the power of our air and micro-droplet technology to be more effective and efficient than ever.