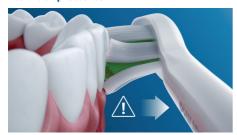

### **BrushSync replacement reminder**

All brush heads wear out over time. But our BrushSync technology tracks how long you've been using your brush head for, and how hard you've been brushing. When it's time to

replace it, a light on your handle and a short beep will let you know. That way, you can be sure your brush head is doing a good job.

#### **Smart sensor technology**

BrushSync Replacement Reminder: Always know when to, replace brush heads

© 2019 Koninklijke Philips N.V. All Rights reserved.

Specifications are subject to change without notice. Trademarks are the property of Koninklijke Philips N.V. or their respective owners.