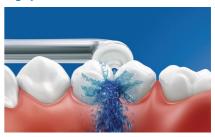

#### Micro-droplet technology

Our clinically-proven results are possible from our unique technology that combines air and mouthwash or water to powerfully yet gently clean between teeth and along the gumline.

#### High performance nozzle

The new AirFloss Pro/Ultra high performance nozzle amplifies the power of our air and micro-droplet technology to be more effective and efficient than ever.

# Triple burst customization

AirFloss Pro/Ultra's powerful spray can be customized to your liking, with single, double or triple bursts for each press of the activation button.