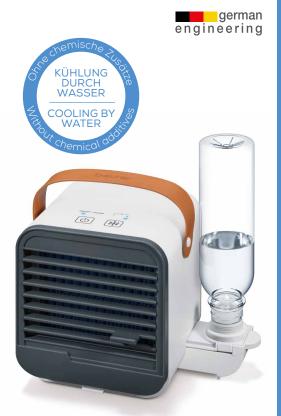

## LV 50 Fresh Breeze Personal Air Fan and Cooler

Air cooling and humidification using a fan and evaporation principle

With 3 performance levels

Easy operation via sensor buttons

Handy fan with modern design

Compact and portable - ideal for your workplace

Water bottle as removable water tank

Cools for up to 4 hours (operation at highest level)

Visible water level in bottle

Hygienic thanks to exchangeable bottle and exchangeable evaporation filter

Can also be used as a fan without a water bottle

Easy to clean

With practical carrying handle

Incl. 1 water bottle 0,25 I (replacement bottle: 684.03)

Incl. 1 evaporation filter (2 x replacement filter: 684.02)

EAN no..: 4211125684013

Item no.: 684.01

LV 50 Fresh Breeze

beurer

wellbeing

The air fan draws in the dry warm air from the room, which then comes into contact with the evaporation filter, which is saturated with water. The contact between the air flow and the damp filter surface causes the water to evaporate. The ambient air absorbs the humidity, and the thermal energy required for the evaporation process is extracted from the ambient air. There is a noticeable drop in the temperature of the ambient air.