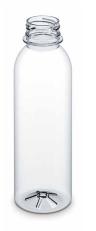

Compact and portable - ideal for your workplace

Water bottle as removable water tank

Cools for up to 4 hours (operation at highest level)

Visible water level in bottle

Hygienic thanks to exchangeable bottle and exchangeable evaporation filter

Can also be used as a fan without a water bottle

Easy to clean

With practical carrying handle

Incl. 1 water bottle 0,25 I (replacement bottle: 684.03)

Incl. 1 evaporation filter (2 x replacement filter: 684.02)