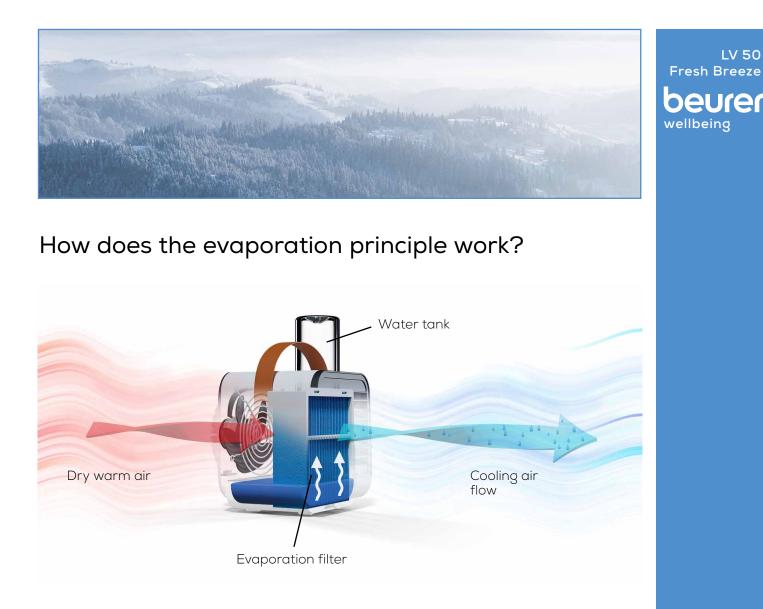

EAN no..: 4211125684013

Item no.: 684.01

LV 50 Fresh Breeze

beurer

wellbeing

The air fan draws in the dry warm air from the room, which then comes into contact with the evaporation filter, which is saturated with water. The contact between the air flow and the damp filter surface causes the water to evaporate. The ambient air absorbs the humidity, and the thermal energy required for the evaporation process is extracted from the ambient air. There is a noticeable drop in the temperature of the ambient air.