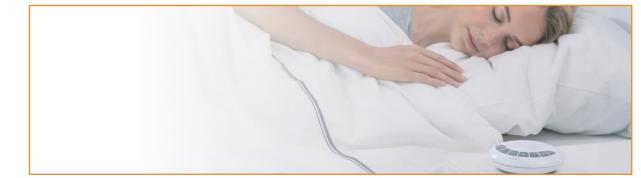

## SL 15 DreamSound Sleeping aid with sound

Timer with automatic switch-off

Gentle sleeping aid with sounds

Soothing melodies for relaxation and falling asleep

To help you fall asleep quickly and easily

Sound that fills the room