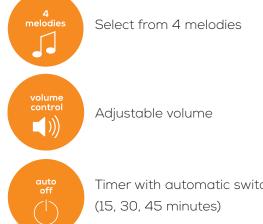

- Select from 4 melodies
- Sounds of the sea
- Hair dryer
- Summer night with birdsong
- Harmonic melody

With headphone jack

Adjustable volume

Timer with automatic switch-off (15, 30 or 45 minutes)

Incl. 3 x 1.5 V AAA batteries