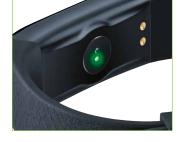

# AS 98 Pulse Activity Sensor

😵 Bluetooth 

Number of steps, distance, calorie consumption, activity duration and achievement of daily activity goals 15

4

Pulse measurement on the wrist via optical sensor View heart rate records via live tracking e.g. using the third party apps or similar sports app

## **Heart rate**

• Pulse measurement on the wrist via optical sensor, View heart rate records via live tracking e.g. using the third party apps or similar sports app