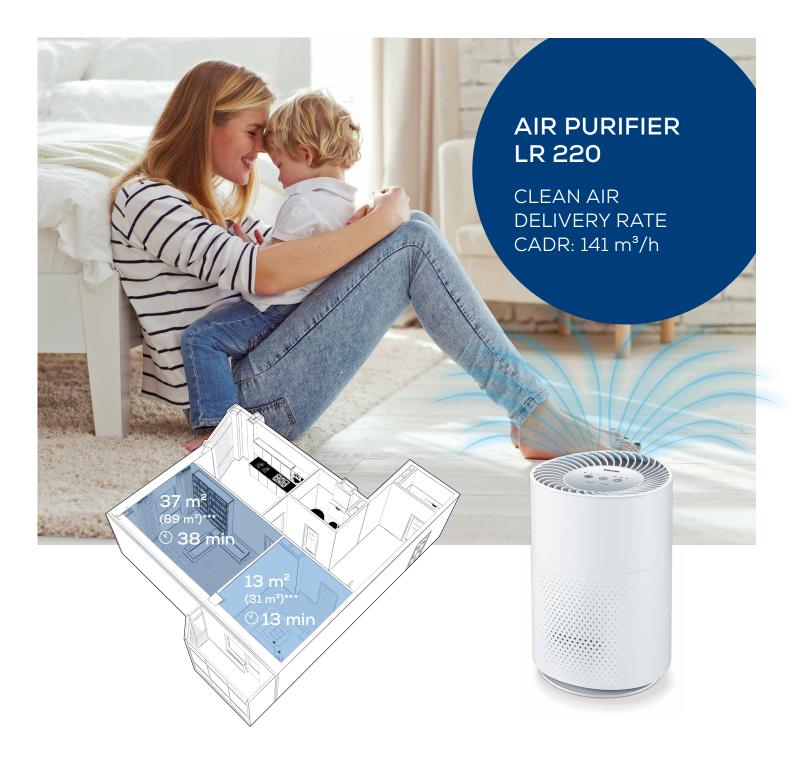

In addition to room size, the purifying speed also plays a decisive role when selecting an air purifier. The clean air delivery rate (CADR) shows you at a glance how many cubic metres of air are purified in one hour. The higher the CADR value, the more efficient the air purifier.