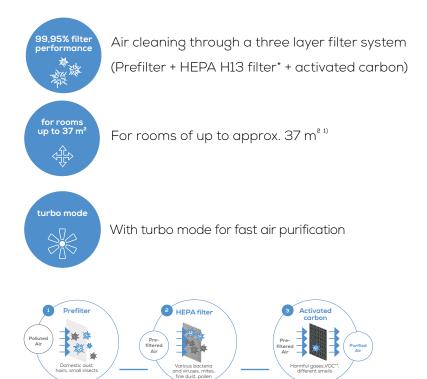

## LR 220 Air Purifier

Function principle of the air purifier: Domestic dust, animal hairs, smells, pollen, harmful gases and various bacteria and viruses are filtered out of the air using a triple-layer filter system.

## Tests shows:

Three-layered filter system with HEPA H13 filter filters out at least 95% of particles with a size of 0.02  $\mu$ m (viruses are generally 0.02-0.3  $\mu$ m<sup>2</sup>).

For particles  $\geq$  0.3 µm in size, the filter performance is even up to 99.95%.