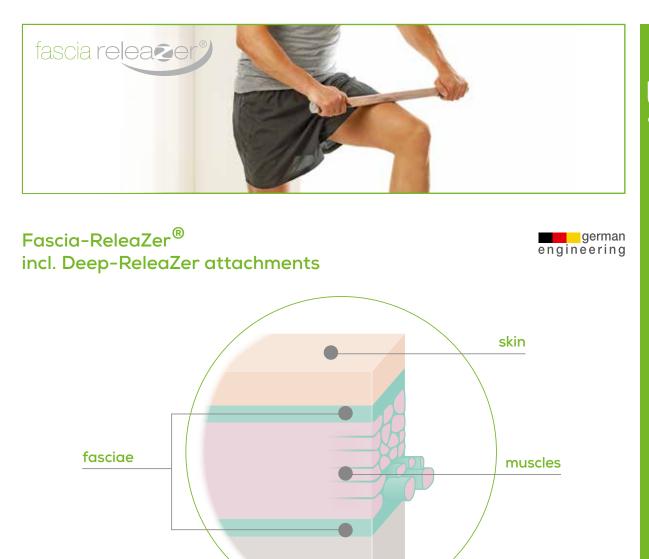

All muscle fibres are surrounded by fasciae. Regular use of the Fascia-ReleaZer<sup>®</sup> breaks down fasciae agglutinations and actively aids fitness, performance and personal well-being. Tensions can be relieved easily thanks to the attachments.

## Fascia-ReleaZer®

- Rejuvenates and regenerates the muscle fasciae tissue
- Significant increase in circulation and cellulose regeneration
- Increases suppleness and mobility significantly

## Deep-ReleaZer attachments:

- Ideal for back and neck
- Relives tension in the back area

640.38\_MG850\_2019-05-14\_01\_DS\_EN\_BEU Subject to errors and changes

hysioLin

bones