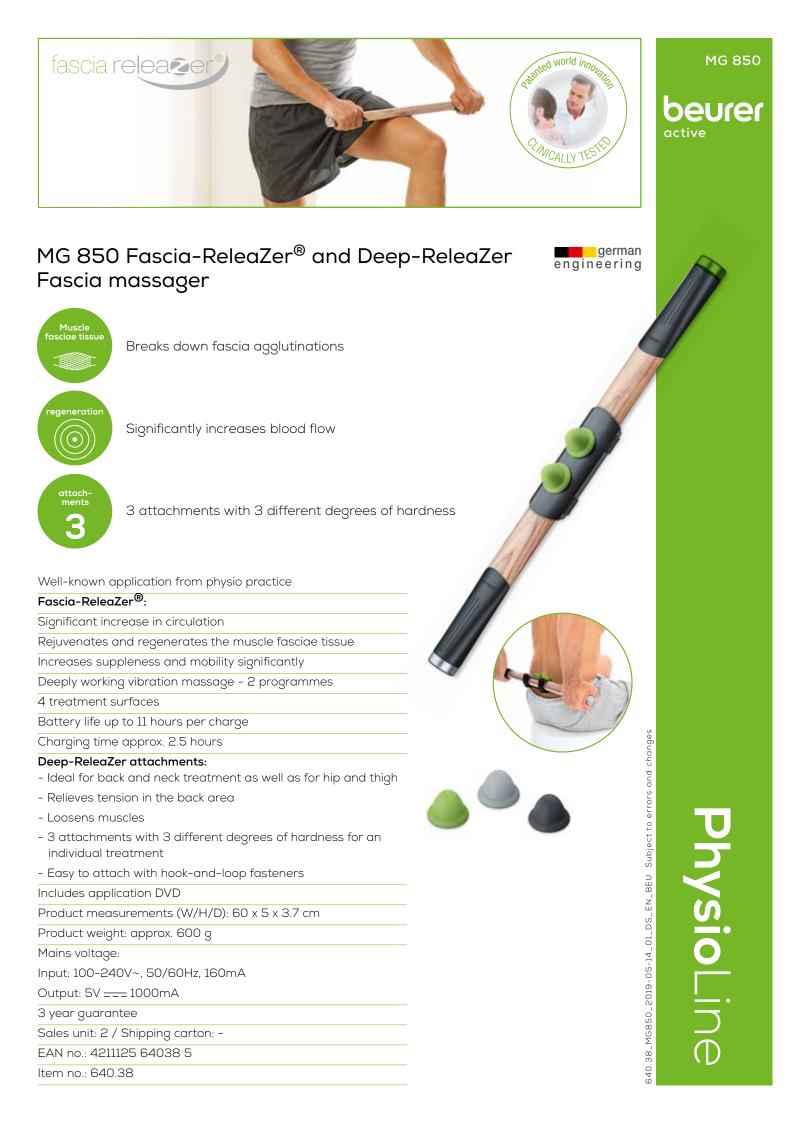

All muscle fibres are surrounded by fasciae. Regular use of the Fascia-ReleaZer<sup>®</sup> breaks down fasciae agglutinations and actively aids fitness, performance and personal well-being. Tensions can be relieved easily thanks to the attachments.

## Fascia-ReleaZer®

- Rejuvenates and regenerates the muscle fasciae tissue
- Significant increase in circulation and cellulose regeneration
- Increases suppleness and mobility significantly